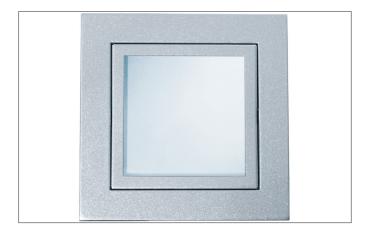

### Recessed wall light

Article no. 522942

Light. For Generations.

| Article data      |                     |
|-------------------|---------------------|
| Article no.       | 522942              |
| GTIN              | 4250047730477       |
| Short description | Recessed wall light |
| Material          | Steel               |
| Colour            | Alu                 |
| Shape             | Square              |
| Built-in width    | 72 mm               |
| Width             | 83 mm               |
| Hight             | 83 mm               |
| Weight            | 0.356 kg            |

## **Recessed wall light**

Article no. 522942

Light. For Generations.

| Operating technology of the luminaire |                     |
|---------------------------------------|---------------------|
| System output                         | 20 W                |
| Voltage type                          | AC                  |
| AC nominal voltage max                | 12 V                |
| Frequenz max.                         | 50 Hz               |
| Lamp                                  | LV halogen lamp     |
| Lamp holder                           | G4                  |
| Protection class                      |                     |
| Degree of protection                  | IP20                |
| Control                               | Depending on driver |