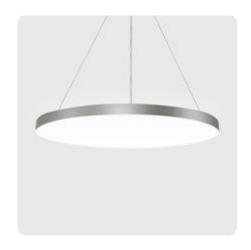

## Basic-G1

Pendant luminaire - Direct light distribution

Article code: BG1ASE-840E-D600-U

| Customer / Project | t: |  |  |
|--------------------|----|--|--|
|                    |    |  |  |
| Note:              |    |  |  |
|                    |    |  |  |
|                    |    |  |  |

Productname Basic-G1 Lamp LED

Installation Type Pendant luminaire
Surface finish Radiant Silver
Light characteristics Direct light distribution

Colour temperature 4000K Colour Rendering Index (CRI) CRI>80