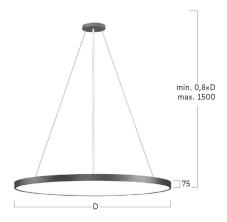

## Basic-G1

Pendant luminaire - Direct light distribution

Article code: BG1ASE-840E-D600-U

Illustrations may only be similar and serve as an orientation.

Basic-G1. LED. Pendant luminaire. Luminaire body made of high-quality aluminum profile. Surface finish Radiant Silver. Direct only light distribution. Colour temperature: 4000K (Cool White). Colour Rendering Index (CRI): >80. Microprismatic screen for uniform illumination and reduced luminance in office areas. UGR<=19. Switchable. DxH (round). D=600mm. H=75mm. Central cord suspension with ceiling rose and power supply cable (Set). Pendant length max 1500mm. Power supply: transparent. Ceiling

Optical system Microprismatic screen

Control Switchable
Length L/Diameter D (mm) D=600mm
Height H (mm) H=75mm
Current/Power Low-Power
Luminous Flux 3860lm
Power consumption 25W

Suspension Central susp. (Set)

Ceiling rose colour Ceiling rose: Matching luminaire's

surface colour

Pendant length (mm) Pendant length max 1500mm

Degree of protection IP40

Certification Prüfzeichen: ENEC

Cable Colour Power supply: transparent LED lifetime L90B10 (tq 25°C) = 50.000h