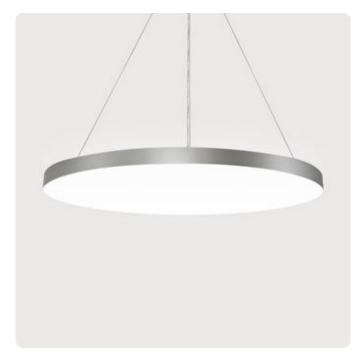

## Basic-G1

Pendant luminaire - Direct light distribution

Article code: BG1ASE-840E-D600-U

Illustrations may only be similar and serve as an orientation.

Basic-G1. LED. Pendant luminaire. Luminaire body made of high-quality aluminum profile. Surface finish Radiant Silver. Direct only light distribution. Colour temperature: 4000K (Cool White). Colour Rendering Index (CRI): >80. Microprismatic screen for uniform illumination and reduced luminance in office areas. UGR<=19. Switchable. DxH (round). D=600mm. H=75mm. Central cord suspension with ceiling rose and power supply cable (Set). Pendant length max 1500mm. Power supply: transparent. Ceiling

rose: Matching luminaire`s surface colour. Low-power current. 3860lm. 25W. 9,3kg. Binning initial <= MacAdam 3. IP40. Protection class I. CE, UKCA marking. Prüfzeichen: ENEC. IK02. 220-240V. 50-60 Hz. RG0 (EN62471). Luminous flux reduction up to 0,2%/1.000 operating hours. Nominal failure rate: 0,2%/1.000 operating hours. L90B10 (tq 25°C) = 50.000h. 5 years warranty. Manufacturer: Lightnet GmbH, ISO 9001:2015 and 50001:2018 certified.