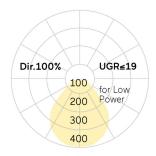

UGR UGR<=19
Photometric code 8 40 / 3 3 9
Photobiological class RG0 (EN62471)

Indoor/Outdoor Indoor: ta [ambient] max. 25°C

Weight (kg) 9,3kg