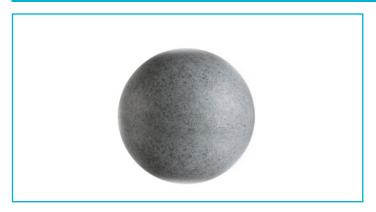

Control technology Dimmable via optional light source

Motion Detector No

**Execution** Without lamp

Light Exit Surfaces 1
Light characteristics Direct

**Light direction** Top, Below, Side, Rear

 Height
 350 mm

 Diameter
 380 mm

 Product weight
 2450 g

Working Temperature -20 to 40 °C

Storage Temperature -20 to 40 °C

IP Protection Class Lamp IP 65

IP Protection Class Plug IP 44