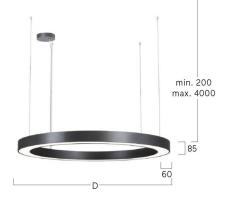

Colotemperature: 4000K (Cool White). Colour Rendering Index (CRI): >80. Opal diffuser for enhanced light transmission and perfect uniform illumination. Dimmable DALI. DxHxW (round). D=1500mm. W=60mm. H=85mm. Cord suspension for parallel installation with power supply cable and ceiling rose (Set). Pendant length max 4000mm.

Light characteristics Direct/indirect light distribution

4000K Colour temperature CRI>80 Colour Rendering Index (CRI) Optical system Opal diffuser Control Dimmable (DALI) Length L/Diameter D (mm) D=1500mm Width W (mm) W=60mm Height H (mm) H=85mm Current/Power Medium-Power Luminous Flux 19560lm

Power consumption 175W

Ceiling rose colour Ceiling rose: Matching luminaire`s

surface colour

Parallel susp. (Set)

Pendant length (mm) Pendant length max 4000mm

Degree of protection

Cable Colour Power supply: transparent LED lifetime L85B10 (tq  $25^{\circ}$ C) = 50.000h