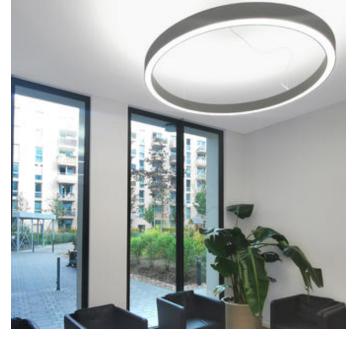

## Ringo Star-P3

Pendant luminaire - Direct/indirect light distribution

Article code: RP3OSL-840M-D1500-K

Illustrations may only be similar and serve as an orientation.

Ringo Star-P3. LED. Pendant luminaire. Luminaire body made of aluminium profile with 60mm track width. Surface finish Radiant Silver. Direct/indirect light distribution.

Light characteristics Direct/indirect light distribution

4000K Colour temperature CRI>80 Colour Rendering Index (CRI) Optical system Opal diffuser Control Dimmable (DALI) Length L/Diameter D (mm) D=1500mm Width W (mm) W=60mm Height H (mm) H=85mm Current/Power Medium-Power Luminous Flux 19560lm