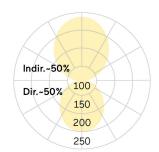

## Ringo Star-P3

Pendant luminaire - Direct/indirect light distribution

Article code: RP3OSL-840M-D1500-K

Illustrations may only be similar and serve as an orientation.

Ringo Star-P3. LED. Pendant luminaire. Luminaire body made of aluminium profile with 60mm track width. Surface finish Radiant Silver. Direct/indirect light distribution.

Light characteristics Direct/indirect light distribution

4000K Colour temperature CRI>80 Colour Rendering Index (CRI) Optical system Opal diffuser Control Dimmable (DALI) Length L/Diameter D (mm) D=1500mm Width W (mm) W=60mm Height H (mm) H=85mm Current/Power Medium-Power Luminous Flux 19560lm