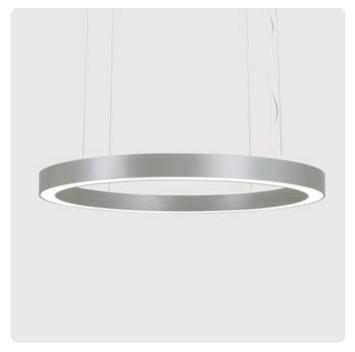

## Ringo Star-P3

Pendant luminaire - Direct/indirect light distribution

Article code: RP3OSL-840M-D1500-K

Illustrations may only be similar and serve as an orientation.

Ringo Star-P3. LED. Pendant luminaire. Luminaire body made of aluminium profile with 60mm track width. Surface finish Radiant Silver. Direct/indirect light distribution.

Colotemperature: 4000K (Cool White). Colour Rendering Index (CRI): >80. Opal diffuser for enhanced light transmission and perfect uniform illumination. Dimmable DALI. DxHxW (round). D=1500mm. W=60mm. H=85mm. Cord suspension for parallel installation with power supply cable and ceiling rose (Set). Pendant length max 4000mm.

Power supply: transparent. Ceiling rose: Matching luminaire`s surface colour. Medium-power current. 19560lm. 175W. 15,9kg. Binning initial <= MacAdam 3. IP20. Protection class I. CE, UKCA marking. IK02. 220-240V. 50-60 Hz. RG0 (EN62471). Luminous flux reduction up to 0,3%/1.000 operating hours. Nominal failure rate: 0,2%/1.000 operating hours. L85B10 (tq 25°C) = 50.000h. 5 years warranty. Manufacturer: Lightnet GmbH, ISO 9001:2015 and 50001:2018 certified.