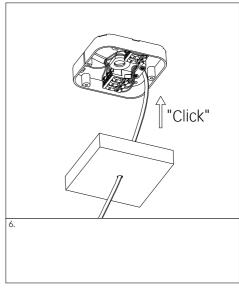

#### 1. MONTAGE UND INSTALLATION | MOUNTING AND INSTALLATION:

| Opal / Microprismatic /<br>Wallwasher |        | Lens Louvre |        |
|---------------------------------------|--------|-------------|--------|
| L1[mm]                                | L2[mm] | L1[mm]      | L2[mm] |
| 890                                   | 875    | 1002        | 987    |
| 1182                                  | 1167   | 1252        | 1237   |
| 1475                                  | 1460   | 1502        | 1487   |
| 1765                                  | 1750   | 1752        | 1737   |
| 2055                                  | 2040   | 2002        | 1987   |

### MATRIC G3/R3 | SYSTEM 55MM SUSPENDED

Wallwasher

1. MONTAGE UND INSTALLATION | MOUNTING AND INSTALLATION: