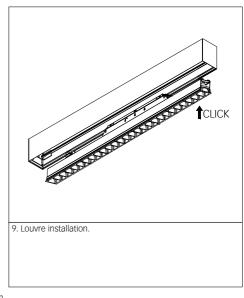

4. All LED gear trays are numbered and the numbering starts from the cable entry side. In non-standard luminaires the numbering of LED gear trays is made in accordance with technical drawings.

Avoid touching the strip - connectors because they can break off under excess handling.