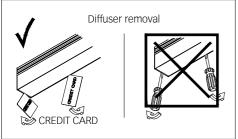

4. All LED gear trays are numbered and the numbering starts from the cable entry side. In non-standard luminaires the numbering of LED gear trays is made in accordance with technical drawings.

Avoid touching the strip - connectors because they can break off under excess handling.

8. All LED gear trays are numbered and the numbering starts from the cable entry side. In non-standard luminaires the numbering of LED gear trays is made in accordance with technical drawings.