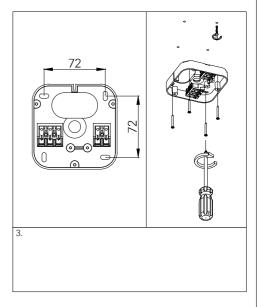

### MATRIC G3/R3 | SYSTEM 55MM SUSPENDED

Wallwasher

1. MONTAGE UND INSTALLATION | MOUNTING AND INSTALLATION: