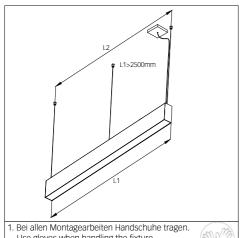

#### 1. MONTAGE UND INSTALLATION | MOUNTING AND INSTALLATION:

| Opal / Microprismatic /<br>Wallwasher |        | Lens Louvre |        |
|---------------------------------------|--------|-------------|--------|
| L1[mm]                                | L2[mm] | L1[mm]      | L2[mm] |
| 890                                   | 875    | 1002        | 987    |
| 1182                                  | 1167   | 1252        | 1237   |
| 1475                                  | 1460   | 1502        | 1487   |
| 1765                                  | 1750   | 1752        | 1737   |
| 2055                                  | 2040   | 2002        | 1987   |