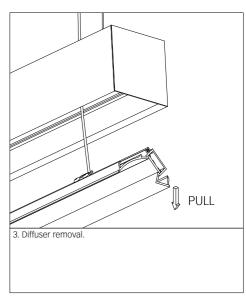

4. All LED gear trays are numbered and the numbering starts from the cable entry side. In non-standard luminaires the numbering of LED gear trays is made in accordance with technical drawings.

Avoid touching the strip - connectors because they can break off under excess handling.