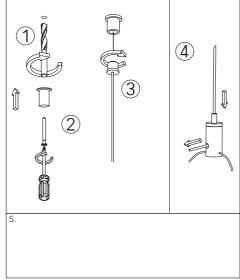

8. All LED gear trays are numbered and the numbering starts from the cable entry side. In non-standard luminaires the numbering of LED gear trays is made in accordance with technical drawings.