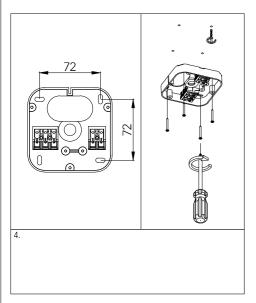

8. All LED gear trays are numbered and the numbering starts from the cable entry side. In non-standard luminaires the numbering of LED gear trays is made in accordance with technical drawings.