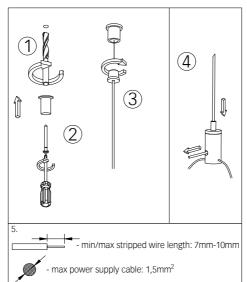

#### 1. MONTAGE UND INSTALLATION | MOUNTING AND INSTALLATION:

| Opal / Microprismatic /<br>Wallwasher |        | Lens Louvre |        |
|---------------------------------------|--------|-------------|--------|
| L1[mm]                                | L2[mm] | L1[mm]      | L2[mm] |
| 890                                   | 875    | 1002        | 987    |
| 1182                                  | 1167   | 1252        | 1237   |
| 1475                                  | 1460   | 1502        | 1487   |
| 1765                                  | 1750   | 1752        | 1737   |
| 2055                                  | 2040   | 2002        | 1987   |

### MATRIC G3/R3 | SYSTEM 55MM SUSPENDED

Wallwasher

1. MONTAGE UND INSTALLATION | MOUNTING AND INSTALLATION: