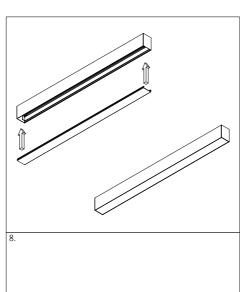

8. All LED gear trays are numbered and the numbering starts from the cable entry side. In non-standard luminaires the numbering of LED gear trays is made in accordance with technical drawings.