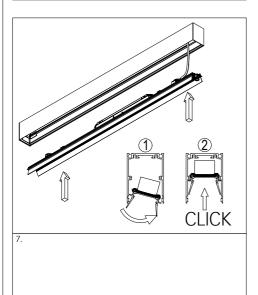

4. All LED gear trays are numbered and the numbering starts from the cable entry side. In non-standard luminaires the numbering of LED gear trays is made in accordance with technical drawings.

Avoid touching the strip - connectors because they can break off under excess handling.

8. All LED gear trays are numbered and the numbering starts from the cable entry side. In non-standard luminaires the numbering of LED gear trays is made in accordance with technical drawings.