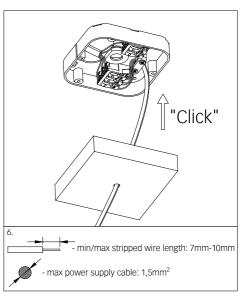

8. All LED gear trays are numbered and the numbering starts from the cable entry side. In non-standard luminaires the numbering of LED gear trays is made in accordance with technical drawings.