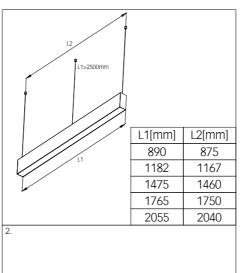

#### 1. MONTAGE UND INSTALLATION | MOUNTING AND INSTALLATION:

| Opal / Microprismatic /<br>Wallwasher |        | Lens Louvre |        |
|---------------------------------------|--------|-------------|--------|
| L1[mm]                                | L2[mm] | L1[mm]      | L2[mm] |
| 890                                   | 875    | 1002        | 987    |
| 1182                                  | 1167   | 1252        | 1237   |
| 1475                                  | 1460   | 1502        | 1487   |
| 1765                                  | 1750   | 1752        | 1737   |
| 2055                                  | 2040   | 2002        | 1987   |