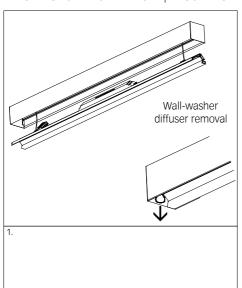

### MATRIC G3/R3 | SYSTEM 55MM SUSPENDED

Wallwasher

1. MONTAGE UND INSTALLATION | MOUNTING AND INSTALLATION: