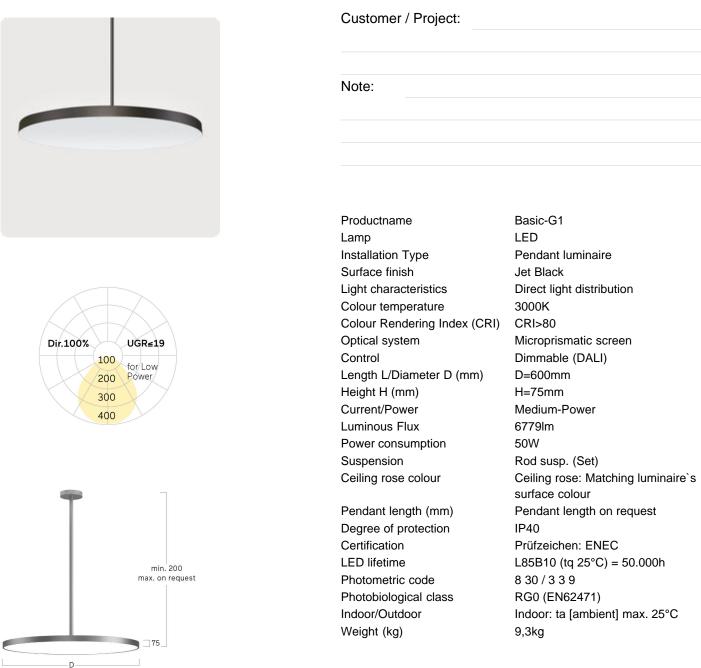

### Basic-G1

Pendant luminaire - Direct light distribution

Illustrations may only be similar and serve as an orientation.

Basic-G1. LED. Pendant luminaire. Luminaire body made of high-quality aluminum profile. Surface finish Jet Black. Direct only light distribution. Colour temperature: 3000K (Warm White). Colour Rendering Index (CRI): >80. Microprismatic screen for uniform illumination and reduced luminance in office areas. Dimmable DALI. DxH (round). D=600mm. H= 75mm. Rod suspension with ceiling rose (Set). Pendant length on request. Ceiling rose: Matching

luminaire`s surface colour. Medium-power current. 6779lm.
50W. 9,3kg. Binning initial <= MacAdam 3. IP40.</li>
Protection class I. CE, UKCA marking. Prüfzeichen: ENEC.
IK02. 220-240V. 50-60 Hz. RG0 (EN62471). Luminous flux reduction up to 0,3%/1.000 operating hours. Nominal failure rate: 0,2%/1.000 operating hours. L85B10 (tq 25°C)
= 50.000h. 5 years warranty. Manufacturer: Lightnet
GmbH, ISO 9001:2015 and 50001:2018 certified.

#### Article code: BG1ABL-830M-D600-P