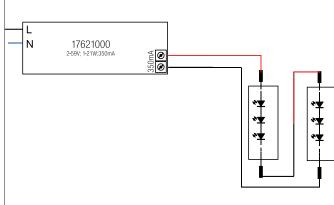

#### Tende

LED converter 350 mA, on/off. This converter is equipped with safety devices which protect it against overvoltage, short-circuit as well as thermal and electric overloads. The input and output terminals are suitable for cables with a cross-section of up to 1.5 mm². Material: Plastic, Degree of protection: according to DIN EN 60529 IP20, Protection class: (EN 61140) II, Current: 350 mA, Voltage: 230V AC 50Hz, Power: 21W, Control: on/off.

## LED converter 350 mA, on/off switchable

Article no. 17621000

Light. For Generations.

| Operating technology of driver |                |
|--------------------------------|----------------|
| AC nominal voltage min         | 220 V          |
| AC nominal voltage max         | 240 V          |
| Frequenz max.                  | 50 Hz          |
| Current                        | 350 mA         |
| Protection class               |                |
| Degree of protection           | IP20           |
| Starting current               | 8A             |
| Power min                      | 1 W            |
| Power                          | 21 W           |
| Control                        | on/off         |
| Enviroment temprature (ta)     | 0°C up to 40°C |
| Measure point (tc)             | max. +85 °C    |
| Version                        | Plug&Play      |