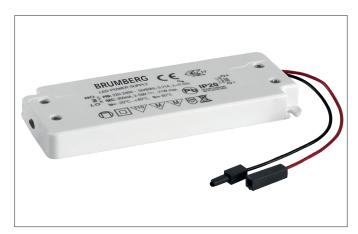

#### Tende

LED converter 350 mA, on/off. This converter is equipped with safety devices which protect it against overvoltage, short-circuit as well as thermal and electric overloads. The input and output terminals are suitable for cables with a cross-section of up to 1.5 mm². Material: Plastic, Degree of protection: according to DIN EN 60529 IP20, Protection class: (EN 61140) II, Current: 350 mA, Voltage: 230V AC 50Hz, Power: 21W, Control: on/off.

| Article data      |                                                |
|-------------------|------------------------------------------------|
| Article no.       | 17621000                                       |
| GTIN              | 4251433917724                                  |
| Short description | LED converter 350 mA, on/off switchable        |
| Material          | Plastic                                        |
| Length            | 128 mm                                         |
| Width             | 50 mm                                          |
| Hight             | 13 mm                                          |
| Scope of delivery | Plug&Play version with 110 mm P&P output cable |
| Weight            | 0.076 kg                                       |