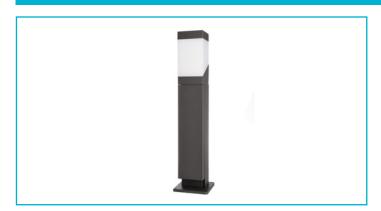

## Power distributor Socket tower Puka Mana 620mm, 3680W, 1x max. 13W E27, Grey

A garden is pure nature and yet needs power in several different places. With the PUKA MANA, you can flexibly access power to operate lawnmowers and other gardening tools or simply to charge your e-bike or smartphone. The multiple socket tower has two socket outlets and can be installed particularly easily using our multi-outdoor cable connectors. The sophisticated cable routing ensures a clean visual design.

## **Special features**

- Cover can be completely closed with plugged-in angled plugs
- Total load max. 3680 W
- Easy to install thanks to IP68 cable connector
- Safe power distribution outdoors

Housing Material Die-cast aluminium