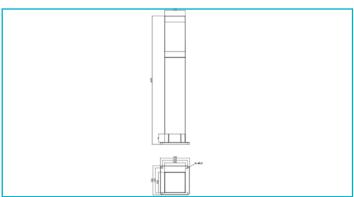

Primary Connection Connection box IP67

Motion Detector No.

**Execution** Without lamp

Light Exit Surfaces1Light characteristicsDirectLight directionSide

 Length
 140 mm

 Width
 140 mm

 Height
 620 mm

 Product weight
 2130 g