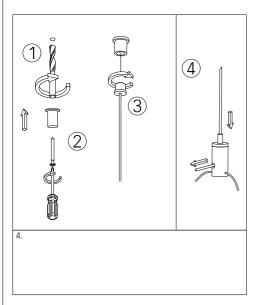

## MATRIC G5 | SYSTEM 81MM SUSPENDED

1. MONTAGE UND INSTALLATION | MOUNTING AND INSTALLATION:

Bei allen Montagearbeiten Handschuhe tragen.
Use gloves when handling the fixture.

Lightnet GmbH Zollstockgürtel 65 50969 Köln / Germany Tel.: +49 (0) 221 22 25 26-0 E-Mail: info@lightnet.de www.lightnet.de