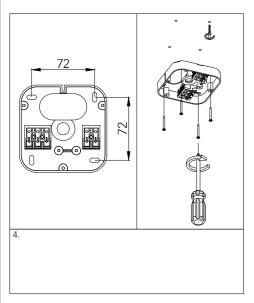

## MATRIC G5 | SYSTEM 81MM SUSPENDED

1. MONTAGE UND INSTALLATION | MOUNTING AND INSTALLATION:

Bei allen Montagearbeiten Handschuhe tragen.
Use gloves when handling the fixture.

Lightnet GmbH Zollstockgürtel 65 50969 Köln / Germany Tel.: +49 (0) 221 22 25 26-0 E-Mail: info@lightnet.de www.lightnet.de