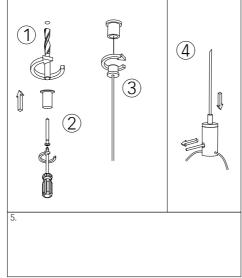

## MATRIC G5 | SYSTEM 81MM SUSPENDED

1. MONTAGE UND INSTALLATION | MOUNTING AND INSTALLATION:

Bei allen Montagearbeiten Handschuhe tragen.
Use gloves when handling the fixture.

Lightnet GmbH Zollstockgürtel 65 50969 Köln / Germany Tel.: +49 (0) 221 22 25 26-0 E-Mail: info@lightnet.de www.lightnet.de