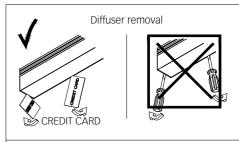

3. All LED gear trays are numbered and the numbering starts from the cable entry side. In non-standard luminaires the numbering of LED gear trays is made in accordance with technical drawings.

Avoid touching the strip - connectors because they can break off under excess handling.