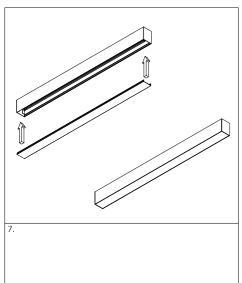

#### IMPORTANT:

-all sections must be suspended individually and perfectly levelled (horizontally and vertically) before connecting them together - this is crucial

- -all suspension cords must be positioned perfectly vertical
- -all suspension cords must be tensioned with the same strength
- -if these conditions are not satisfied then the different parts will settle to different levels and work against one another.