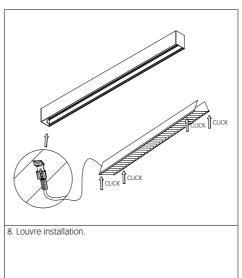

# lightnet

## MATRIC G5 | SYSTEM 81MM SUSPENDED

1. MONTAGE UND INSTALLATION | MOUNTING AND INSTALLATION:



Bei allen Montagearbeiten Handschuhe tragen.
Use gloves when handling the fixture.





Lightnet GmbH Zollstockgürtel 65 50969 Köln / Germany Tel.: +49 (0) 221 22 25 26-0 E-Mail: info@lightnet.de www.lightnet.de



3. All LED gear trays are numbered and the numbering starts from the cable entry side. In non-standard luminaires the numbering of LED gear trays is made in accordance with technical drawings.

Avoid touching the strip - connectors because they can break off under excess handling.











#### IMPORTANT:

- -all sections must be suspended individually and perfectly levelled (horizontally and vertically) before connecting them together - this is crucial
- -all suspension cords must be positioned perfectly vertical
- -all suspension cords must be tensioned with the same strength
- -if these conditions are not satisfied then the different parts will settle to different levels and work against one another.

9.

The light source contained in this luminaire shall only be replaced by the manufacturer or his service agent or a similar qualified person.

# lightnet

Lightnet GmbH Zollstockgürtel 65 50969 Köln / Germany Tel.: +49 (0) 221 22 25 26-0 E-Mail: info@lightnet.de www.lightnet.de

### MATRIC G5 | SYSTEM 81MM SUSPENDED

**WALLWASHER** 

1. MONTAGE UND INSTALLATION | MOUNTIN