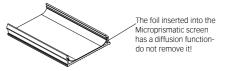

3. All LED gear trays are numbered and the numbering starts from the cable entry side. In non-standard luminaires the numbering of LED gear trays is made in accordance with technical drawings.

Avoid touching the strip - connectors because they can break off under excess handling.