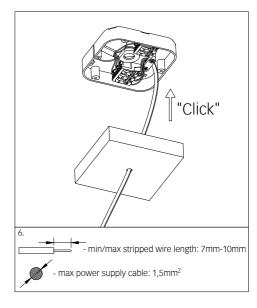

3. All LED gear trays are numbered and the numbering starts from the cable entry side. In non-standard luminaires the numbering of LED gear trays is made in accordance with technical drawings.

Avoid touching the strip - connectors because they can break off under excess handling.