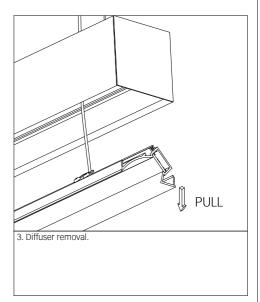

sections must be suspended individually and perfectly levelled (horizontally and vertically) before connecting them together - this is crucial
- -all suspension cords must be positioned perfectly vertical
- -all suspension cords must be tensioned with the same strength
- -if these conditions are not satisfied then the different parts will settle to different levels and work against one another.

9.

The light source contained in this luminaire shall only be replaced by the manufacturer or his service agent or a similar qualified person.

# lightnet

Lightnet GmbH Zollstockgürtel 65 50969 Köln / Germany Tel.: +49 (0) 221 22 25 26-0 E-Mail: info@lightnet.de www.lightnet.de

### MATRIC G5 | SYSTEM 81MM SUSPENDED

**WALLWASHER** 

1. MONTAGE UND INSTALLATION | MOUNTING AND INSTALLATION:







Bei allen Montagearbeiten Handschuhe tragen.
Use gloves when handling the fixture.













#### IMPORTANT:

-all sections must be suspended individually and perfectly levelled (horizontally and vertically) before connecting them together - this is crucial

- -all suspension cords must be positioned perfectly vertical
- -all suspension cords must be tensioned with the same strength
- -if these conditions are not satisfied then the different parts will settle to different levels and work against one another.

8.