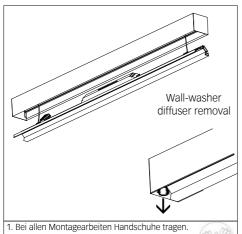

### MATRIC G5 | SYSTEM 81MM SUSPENDED

**WALLWASHER** 

1. MONTAGE UND INSTALLATION | MOUNTING AND INSTALLATION:

Bei allen Montagearbeiten Handschuhe tragen.
Use gloves when handling the fixture.