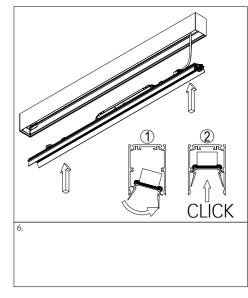

#### IMPORTANT:

- -all sections must be suspended individually and perfectly levelled (horizontally and vertically) before connecting them together - this is crucial
- -all suspension cords must be positioned perfectly vertical
- -all suspension cords must be tensioned with the same strength
- -if these conditions are not satisfied then the different parts will settle to different levels and work against one another.