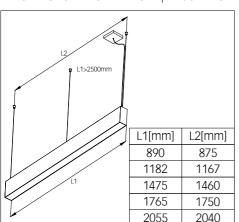

#### IMPORTANT:

- -all sections must be suspended individually and perfectly levelled (horizontally and vertically) before connecting them together - this is crucial
- -all suspension cords must be positioned perfectly vertical
- -all suspension cords must be tensioned with the same strength
- -if these conditions are not satisfied then the different parts will settle to different levels and work against one another.

#### IMPORTANT:

-all sections must be suspended individually and perfectly levelled (horizontally and vertically) before connecting them together - this is crucial

- -all suspension cords must be positioned perfectly vertical
- -all suspension cords must be tensioned with the same strength
- -if these conditions are not satisfied then the different parts will settle to different levels and work against one another.