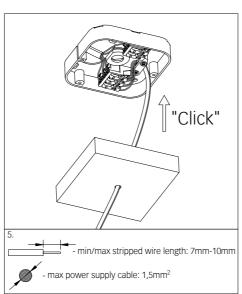

3. All LED gear trays are numbered and the numbering starts from the cable entry side. In non-standard luminaires the numbering of LED gear trays is made in accordance with technical drawings.

Avoid touching the strip - connectors because they can break off under excess handling.