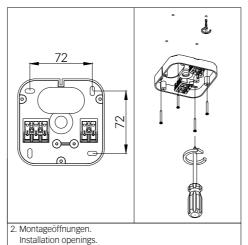

## MATRIC G5 | SYSTEM 81MM SUSPENDED

1. MONTAGE UND INSTALLATION | MOUNTING AND INSTALLATION:

Bei allen Montagearbeiten Handschuhe tragen.
Use gloves when handling the fixture.

Lightnet GmbH Zollstockgürtel 65 50969 Köln / Germany Tel.: +49 (0) 221 22 25 26-0 E-Mail: info@lightnet.de www.lightnet.de

### MATRIC G5 | SYSTEM 81MM SUSPENDED

**WALLWASHER** 

1. MONTAGE UND INSTALLATION | MOUNTING AND INSTALLATION:

Bei allen Montagearbeiten Handschuhe tragen.
Use gloves when handling the fixture.