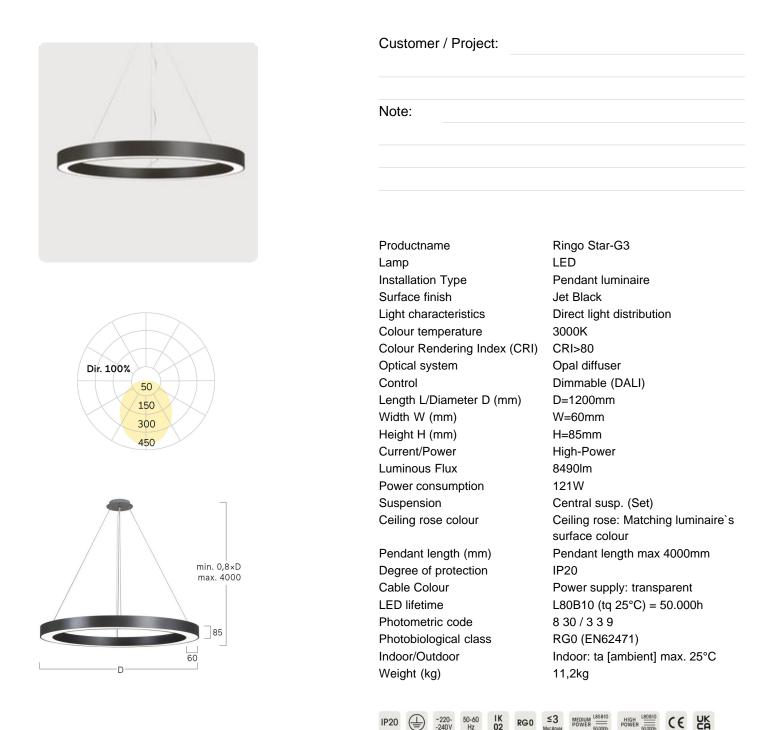

## Ringo Star-G3

Pendant luminaire - Direct light distribution

Illustrations may only be similar and serve as an orientation.

Ringo Star-G3. LED. Pendant luminaire. Luminaire body made of aluminium profile with 60mm track width. Surface finish Jet Black. Direct only light distribution. Colour temperature: 3000K (Warm White). Colour Rendering Index (CRI): >80. Opal diffuser for enhanced light transmission and perfect uniform illumination. Dimmable DALI. DxHxW (round). D=1200mm. W=60mm. H=85mm. Central cord suspension with ceiling rose and power supply cable (Set). Pendant length max 4000mm. Power supply: transparent.

Ceiling rose: Matching luminaire's surface colour. Highpower current. 8490lm. 121W. 11,2kg. Binning initial <= MacAdam 3. IP20. Protection class I. CE, UKCA marking. IK02. 220-240V. 50-60 Hz. RG0 (EN62471). Luminous flux reduction up to 0,4%/1.000 operating hours. Nominal failure rate: 0,2%/1.000 operating hours. L80B10 (tq 25°C) = 50.000h. 5 years warranty. Manufacturer: Lightnet GmbH, ISO 9001:2015 and 50001:2018 certified.