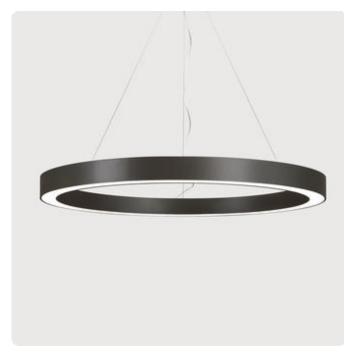

## Ringo Star-G3

Pendant luminaire - Direct light distribution

Illustrations may only be similar and serve as an orientation.

Ringo Star-G3. LED. Pendant luminaire. Luminaire body made of aluminium profile with 60mm track width. Surface finish Jet Black. Direct only light distribution. Colour temperature: 3000K (Warm White). Colour Rendering Index (CRI): >80. Opal diffuser for enhanced light transmission and perfect uniform illumination. Dimmable DALI. DxHxW (round). D=1200mm. W=60mm. H=85mm. Central cord suspension with ceiling rose and power supply cable (Set). Pendant length max 4000mm. Power supply: transparent.