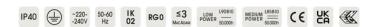

rose: Matching luminaire`s surface colour. Low-power current. 7920lm. 56W. 12,6kg. Binning initial <= MacAdam 3. IP40. Protection class I. CE, UKCA marking. Prüfzeichen: ENEC. IK02. 220-240V. 50-60 Hz. RG0 (EN62471). Luminous flux reduction up to 0,2%/1.000 operating hours. Nominal failure rate: 0,2%/1.000 operating hours. L90B10 (tq 25°C) = 50.000h. 5 years warranty. Manufacturer: Lightnet GmbH, ISO 9001:2015 and 50001:2018 certified.

UGR UGR<=19
Photometric code 8 40 / 3 3 9
Photobiological class RG0 (EN62471)

Indoor/Outdoor Indoor: ta [ambient] max. 25°C

Weight (kg) 12,6kg