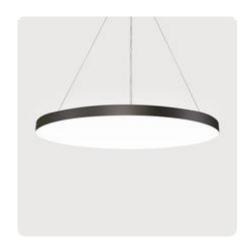

## Basic-G1

Pendant luminaire - Direct light distribution

Article code: BG1ABE-840E-D900-U

| Customer / Project | t: |  |  |
|--------------------|----|--|--|
|                    |    |  |  |
| Note:              |    |  |  |
|                    |    |  |  |
|                    |    |  |  |

Productname Basic-G1 Lamp LED

Installation Type Pendant luminaire

Surface finish Jet Black

Colour temperature 4000K Colour Rendering Index (CRI) CRI>80

Optical system Microprismatic screen

Control Switchable
Length L/Diameter D (mm) D=900mm
Height H (mm) H=75mm
Current/Power Low-Power
Luminous Flux 7920lm
Power consumption 56W