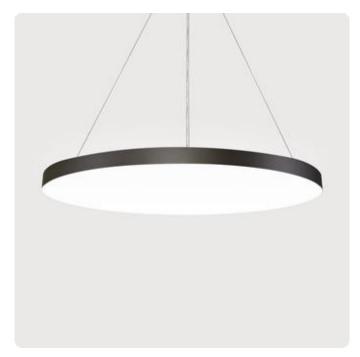

## Basic-G1

Pendant luminaire - Direct light distribution

Article code: BG1ABE-840E-D900-U

Illustrations may only be similar and serve as an orientation.

Basic-G1. LED. Pendant luminaire. Luminaire body made of high-quality aluminum profile. Surface finish Jet Black. Direct only light distribution. Colour temperature: 4000K (Cool White). Colour Rendering Index (CRI): >80. Microprismatic screen for uniform illumination and reduced luminance in office areas. UGR<=19. Switchable. DxH (round). D=900mm. H=75mm. Central cord suspension with ceiling rose and power supply cable (Set). Pendant length max 1500mm. Power supply: transparent. Ceiling

rose: Matching luminaire`s surface colour. Low-power current. 7920lm. 56W. 12,6kg. Binning initial <= MacAdam 3. IP40. Protection class I. CE, UKCA marking. Prüfzeichen: ENEC. IK02. 220-240V. 50-60 Hz. RG0 (EN62471). Luminous flux reduction up to 0,2%/1.000 operating hours. Nominal failure rate: 0,2%/1.000 operating hours. L90B10 (tq 25°C) = 50.000h. 5 years warranty. Manufacturer: Lightnet GmbH, ISO 9001:2015 and 50001:2018 certified.