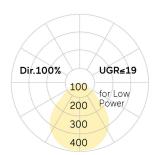

UGR UGR<=19
Photometric code 8 40 / 3 3 9
Photobiological class RG0 (EN62471)

Indoor/Outdoor Indoor: ta [ambient] max. 25°C

Weight (kg) 12,6kg