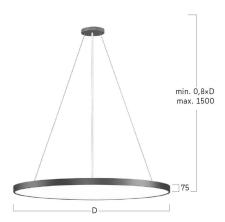

## Basic-G1

Pendant luminaire - Direct light distribution

Article code: BG1ABE-840E-D900-U

Illustrations may only be similar and serve as an orientation.

Basic-G1. LED. Pendant luminaire. Luminaire body made of high-quality aluminum profile. Surface finish Jet Black. Direct only light distribution. Colour temperature: 4000K (Cool White). Colour Rendering Index (CRI): >80. Microprismatic screen for uniform illumination and reduced luminance in office areas. UGR<=19. Switchable. DxH (round). D=900mm. H=75mm. Central cord suspension with ceiling rose and power supply cable (Set). Pendant length max 1500mm. Power supply: transparent. Ceiling

rose: Matching luminaire`s surface colour. Low-power current. 7920lm. 56W. 12,6kg. Binning initial <= MacAdam 3. IP40. Protection class I. CE, UKCA marking. Prüfzeichen: ENEC. IK02. 220-240V. 50-60 Hz. RG0 (EN62471). Luminous flux reduction up to 0,2%/1.000 operating hours. Nominal failure rate: 0,2%/1.000 operating hours. L90B10 (tq 25°C) = 50.000h. 5 years warranty. Manufacturer: Lightnet GmbH, ISO 9001:2015 and 50001:2018 certified.

Suspension Central susp. (Set)

Ceiling rose colour Ceiling rose: Matching luminaire's

surface colour

Pendant length (mm) Pendant length max 1500mm

Degree of protection IP40

Certification Prüfzeichen: ENEC

Cable Colour Power supply: transparent LED lifetime L90B10 (tq 25°C) = 50.000h