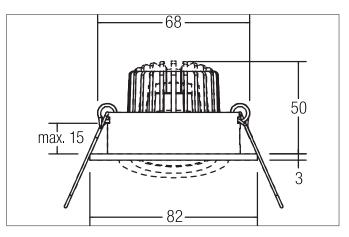

#### Tender

LED recessed spot, Round. Toolless ceiling installation by installation springs. Ceiling cut-out Ø 68 mm, Installation depth 50 mm, Outer diameter 82 mm, Weight 0,140 kg, Reflector silver with rotattionssymmetrical, deep, wide distributed light intensity. optimal light distribution due to a glass transparent cover. Luminous flux 290 lm, Power 1 x 3 W, System Efficiency 97 lm/W, Light colour warm white, Correlated color temprature (CCT) 2.700 K, Colour rendering index CRI > 80, Housing material: Aluminium / Glass, Colour: Chrome, Permissible ambient temperature (ta): -20 °C - +25 °C, Protection class (EN 61140): III, Degree of protection (DIN EN 60529): IP20. For connection to an external driver, which is not included in the scope of delivery of the luminaire. Depending on driver dimmable.

#### **Product Benefits**

- Round recessed spotlight made of solid aluminum with
- glass cover.
- Easy and tool-free mounting.
- CRI > 80.
- Low installation depth 50 mm, diameter 82 mm, Ceiling cut-out 68 mm.
- Ceiling thickness maximum 13 mm.
- Large article variance in terms of housing color and color temperature.
- Power supply with 350 mA.
- Alternatively available in square design.

Article no. 12371023

**BRUMBERG** 

Light. For Generations.

| Article data       |                   |
|--------------------|-------------------|
| Article no.        | 12371023          |
| GTIN               | 4251433946410     |
| Series name        | PAYTON-R          |
| Short description  | LED recessed spot |
| Material           | Aluminium / Glass |
| Colour             | Chrome            |
| Type of surface    | Glossy            |
| Shape              | Round             |
| Outer diameter     | 82 mm             |
| Built-in diameter  | 68 mm             |
| Installation depth | 50 mm             |
| Hight              | 3 mm              |
| Weight             | 0.140 kg          |

| Mounting technology    |                                           |
|------------------------|-------------------------------------------|
| Mounting method        | Recessed mounting                         |
| Place of installation  | Ceiling-mounted                           |
| Adjustability          | Pivoted                                   |
| Swivel angle           | 20°                                       |
| Max. ceiling thickness | 13 mm                                     |
| Further references     | No cover with thermal insulation material |
| Material cover         | Glass transparent                         |
| Circlip                | Without circlip                           |