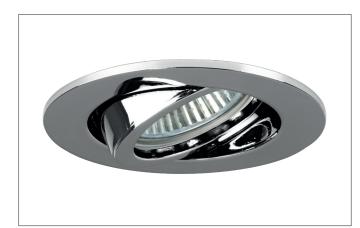

#### Tender

LED recessed spot, Round. Toolless ceiling installation by installation springs. Ceiling cut-out Ø 68 mm, Installation depth 50 mm, Outer diameter 82 mm, Weight 0,140 kg, Reflector silver with rotattionssymmetrical, deep, wide distributed light intensity. optimal light distribution due to a glass transparent cover. Luminous flux 290 lm, Power 1 x 3 W, System Efficiency 97 lm/W, Light colour warm white, Correlated color temprature (CCT) 2.700 K, Colour rendering index CRI > 80, Housing material: Aluminium / Glass, Colour: Chrome, Permissible ambient temperature (ta): -20 °C - +25 °C, Protection class (EN 61140): III, Degree of protection (DIN EN 60529): IP20. For connection to an external driver, which is not included in the scope of delivery of the luminaire. Depending on driver dimmable.

#### **Product Benefits**

- Round recessed spotlight made of solid aluminum with
- glass cover.
- Easy and tool-free mounting.
- CRI > 80.
- Low installation depth 50 mm, diameter 82 mm, Ceiling cut-out 68 mm.
- Ceiling thickness maximum 13 mm.
- Large article variance in terms of housing color and color temperature.
- Power supply with 350 mA.
- Alternatively available in square design.