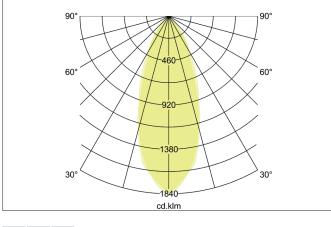

| Lighting technology |            |
|---------------------|------------|
| Colour temperature  | 2.700 K    |
| Light colour        | White      |
| Light output        | Direct     |
| Luminous flux       | 290 lm     |
| System efficiency   | 97 lm/W    |
| Colour rendering    | CRI > 80   |
| Reflector           | High-gloss |
| Reflektorfarbe      | silver     |
| Beam angle          | 38°        |
| Light sharing       | Symmetric  |