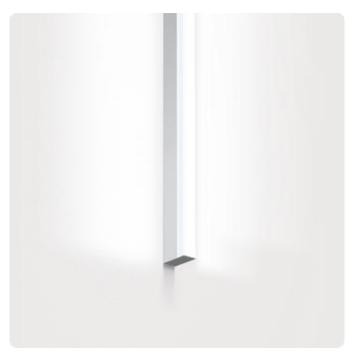

## Matric-AX

Surface mounted light-line - Direct light distribution

Illustrations may only be similar and serve as an orientation.

Matric-AX. LED. Wall or ceiling mounted light-line. Luminaire body made of high-quality aluminum profile. Surface finish Silver Anodised. Direct only light distribution. Colour temperature: 3000K (Warm White). Colour Rendering Index (CRI): >80. Ambient diffuser made of frosted methacrylate for enhanced light transmission and perfect uniform illumination. Switchable. LxWxH (rectangular). L=1182mm. W=40mm. H=65mm. Medium-