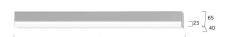

## Matric-AX

Surface mounted light-line - Direct light distribution

Illustrations may only be similar and serve as an orientation.

Matric-AX. LED. Wall or ceiling mounted light-line. Luminaire body made of high-quality aluminum profile. Surface finish Silver Anodised. Direct only light distribution. Colour temperature: 3000K (Warm White). Colour Rendering Index (CRI): >80. Ambient diffuser made of frosted methacrylate for enhanced light transmission and perfect uniform illumination. Switchable. LxWxH (rectangular). L=1182mm. W=40mm. H=65mm. Medium-

Switchable

L=1182mm

W=40mm

H=65mm

Medium-Power

2010lm

Power consumption 16W
Degree of protection IP20

Certification Prüfzeichen: ENEC