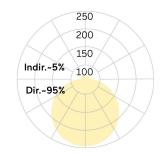

## Matric-AX

Surface mounted light-line - Direct light distribution

Illustrations may only be similar and serve as an orientation.

Matric-AX. LED. Wall or ceiling mounted light-line. Luminaire body made of high-quality aluminum profile. Surface finish Silver Anodised. Direct only light distribution. Colour temperature: 3000K (Warm White). Colour Rendering Index (CRI): >80. Ambient diffuser made of frosted methacrylate for enhanced light transmission and perfect uniform illumination. Switchable. LxWxH (rectangular). L=1182mm. W=40mm. H=65mm. Medium-