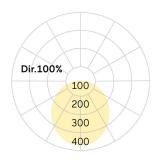

Photometric code 8 30 / 3 3 9 Photobiological class RG0 (EN62471)

Indoor/Outdoor Indoor: ta [ambient] max. 25°C

Weight (kg) 9,5kg