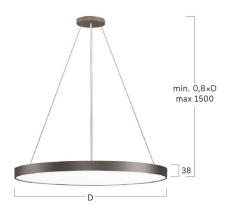

## Basic-G5

Pendant luminaire - Direct light distribution

Article code: BG5OSL-830H-D800-U

Illustrations may only be similar and serve as an orientation.

Basic-G5. LED. Pendant luminaire. Luminaire body with 38mm visible overall height and minimalist edge of only 5mm. Luminaire body made of high-quality aluminum profile. Surface finish Radiant Silver. Direct only light distribution. Colour temperature: 3000K (Warm White). Colour Rendering Index (CRI): >80. Opal diffuser for enhanced light transmission and perfect uniform illumination. Dimmable DALI. DxH (round). D=800mm. H=38mm. Central cord suspension with ceiling rose and power supply cable (Set). Pendant length max 1500mm.

Productname Basic-G5 Lamp LED

Installation Type Pendant luminaire
Surface finish Radiant Silver

3000K Colour temperature Colour Rendering Index (CRI) CRI>80 Optical system Opal diffuser Control Dimmable (DALI) Length L/Diameter D (mm) D=800mm H=38mm Height H (mm) Current/Power High-Power Luminous Flux 6685lm 54W Power consumption

Suspension Central susp. (Set)

Ceiling rose colour Ceiling rose: Matching luminaire's

surface colour

Pendant length (mm) Pendant length max 1500mm

Degree of protection IP40

Certification Prüfzeichen: ENEC

Cable Colour Power supply: transparent LED lifetime L80B10 (tq 25°C) = 50.000h