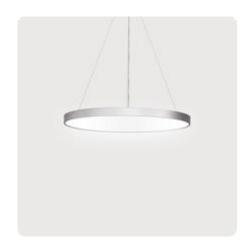

## Basic-G5

Pendant luminaire - Direct light distribution

Article code: BG5OSL-830H-D800-U

| Customer / Project: |  |  |
|---------------------|--|--|
|                     |  |  |
|                     |  |  |
| Note:               |  |  |
|                     |  |  |
|                     |  |  |
|                     |  |  |

Productname Basic-G5 Lamp LED

Installation Type Pendant luminaire
Surface finish Radiant Silver

3000K Colour temperature Colour Rendering Index (CRI) CRI>80 Optical system Opal diffuser Control Dimmable (DALI) Length L/Diameter D (mm) D=800mm H=38mm Height H (mm) Current/Power High-Power Luminous Flux 6685lm 54W Power consumption