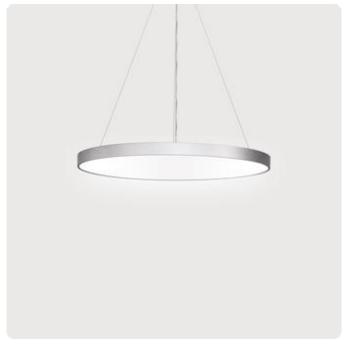

## Basic-G5

Pendant luminaire - Direct light distribution

Article code: BG5OSL-830H-D800-U

Illustrations may only be similar and serve as an orientation.

Basic-G5. LED. Pendant luminaire. Luminaire body with 38mm visible overall height and minimalist edge of only 5mm. Luminaire body made of high-quality aluminum profile. Surface finish Radiant Silver. Direct only light distribution. Colour temperature: 3000K (Warm White). Colour Rendering Index (CRI): >80. Opal diffuser for enhanced light transmission and perfect uniform illumination. Dimmable DALI. DxH (round). D=800mm. H=38mm. Central cord suspension with ceiling rose and power supply cable (Set). Pendant length max 1500mm.

Power supply: transparent. Ceiling rose: Matching luminaire`s surface colour. High-power current. 6685lm. 54W. 9,5kg. Binning initial <= MacAdam 3. IP40. Protection class I. CE, UKCA marking. Prüfzeichen: ENEC. IK02. 220-240V. 50-60 Hz. RG0 (EN62471). Luminous flux reduction up to 0,4%/1.000 operating hours. Nominal failure rate: 0,2%/1.000 operating hours. L80B10 (tq 25°C) = 50.000h. 5 years warranty. Manufacturer: Lightnet GmbH, ISO 9001:2015 and 50001:2018 certified.