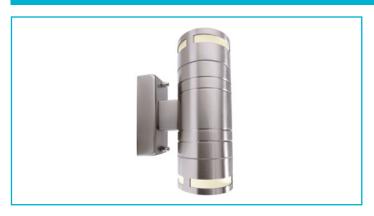

## Surface-mounted wall light Zilly II Up and Down, 2x max. 35 W GU10, Silver

Compact, subtle, impactful - Zilly series surface-mounted wall lights can be installed on patios, building walls or in entrances to living spaces and look exquisite in any location with their stainless steel housing and light emanating upwards and/or downwards. The dimmable light sources each with max. 35 W are in GU10 holders. They are available in variants with or without movement sensors