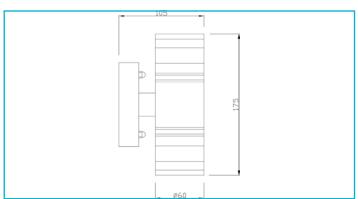

Length 178 mm Width 60 mm Height 105 mm Diameter 60 mm Base length 102 mm Base width 42 mm Base height 22 mm **Product weight** 951 g

Working Temperature -20 to 40 °C
Storage Temperature -10 to 60 °C
IP Protection Class IP 44