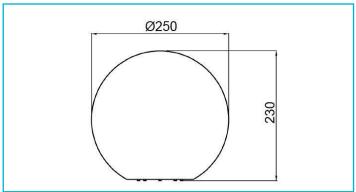

Control technology Dimmable via optional light source

Motion Detector No

**Execution** Without lamp

Light Exit Surfaces 1
Light characteristics Direct

**Light direction** Top, Below, Side, Rear

 Height
 230 mm

 Diameter
 250 mm

 Product weight
 1000 g

Working Temperature -20 to 40 °C

Storage Temperature -10 to 60 °C

IP Protection Class Lamp IP 65

IP Protection Class Plug IP 44