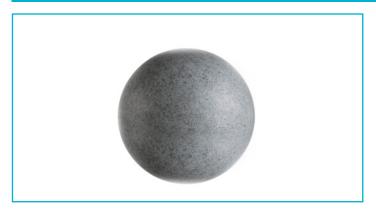

## Spherical light Doradus 300 mm, 1x max. 23 W E27, Grey

Adorning the scene, day and night - The spherical light in a granite visual design stands apart with its appealing light distribution. To achieve the optimum effect, we recommend a dimmable LED lamp. The light shines diffusely from within through the translucent parts of the sphere and creates a magical ambience indoors or outdoors. No matter where, you are guaranteed to stand out from the crowd with this light.

## **Special features**

- · Timeless design
- Eye-catcher
- IP65
- Fully wired with IP44 plug
- Including ground spike

Housing MaterialPolyresinHousing ColorGreyHousing SurfaceGranite look

Protection Class II/protective