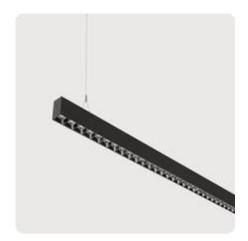

## Matric-R3

Pendant light-line - Direct/indirect light distribution

Article code: LR3LBL-840H-L1752-YB

Illustrations may only be similar and serve as an orientation.

Matric-R3. LED. Pendant light-line. Luminaire body made of high-quality aluminum profile. Surface finish Jet Black. Direct/indirect light distribution. Colour temperature: 4000K (Cool White). Colour Rendering Index (CRI): >80. Lens Louvre: precision lenses with louvre. High glare limitation, compatible for office applications. UGR<=16. Reflector: Jet Black. Dimmable DALI. LxWxH (rectangular). L=1752mm. W=55mm. H=85mm. Y-cord suspension with power supply cable and ceiling rose (Set). Pendant length max 1500mm.

Productname Matric-R3 Lamp **LED** 

Article code: LR3LBL-840H-L1752-YB

Installation Type Pendant light-line

Surface finish Jet Black

Light characteristics Direct/indirect light distribution

4000K Colour temperature Colour Rendering Index (CRI) CRI>80 Optical system Lens Louvre Reflector Colour Inside Reflector: Jet Black Control Dimmable (DALI) Length L/Diameter D (mm) L=1752mm Width W (mm) W=55mm