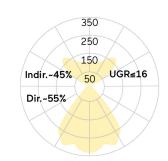

## Matric-R3

Pendant light-line - Direct/indirect light distribution

Article code: LR3LBL-840H-L1752-YB

Illustrations may only be similar and serve as an orientation.

Matric-R3. LED. Pendant light-line. Luminaire body made of high-quality aluminum profile. Surface finish Jet Black. Direct/indirect light distribution. Colour temperature: 4000K (Cool White). Colour Rendering Index (CRI): >80. Lens Louvre: precision lenses with louvre. High glare limitation, compatible for office applications. UGR<=16. Reflector: Jet Black. Dimmable DALI. LxWxH (rectangular). L=1752mm. W=55mm. H=85mm. Y-cord suspension with power supply cable and ceiling rose (Set). Pendant length max 1500mm.

Degree of protection IP20

Certification Prüfzeichen: ENEC

Cable Colour Power supply: transparent LED lifetime L80B10 (tq  $25^{\circ}$ C) = 50.000h

**UGR** UGR<=16 Photometric code 840/339 Photobiological class RG0 (EN62471)