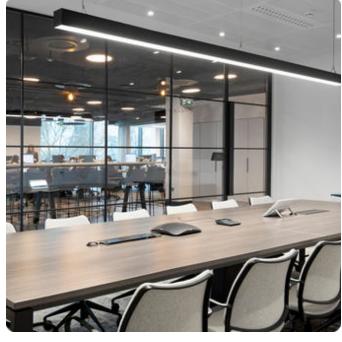

## Matric-R3

Pendant light-line - Direct/indirect light distribution

Article code: LR3LBL-840H-L1752-YB

Illustrations may only be similar and serve as an orientation.

Matric-R3. LED. Pendant light-line. Luminaire body made of high-quality aluminum profile. Surface finish Jet Black. Direct/indirect light distribution. Colour temperature: 4000K (Cool White). Colour Rendering Index (CRI): >80. Lens Louvre: precision lenses with louvre. High glare limitation, compatible for office applications. UGR<=16. Reflector: Jet Black. Dimmable DALI. LxWxH (rectangular). L=1752mm. W=55mm. H=85mm. Y-cord suspension with power supply cable and ceiling rose (Set). Pendant length max 1500mm.