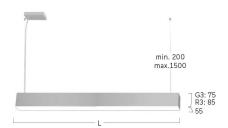

## Matric-R3

Pendant light-line - Direct/indirect light distribution

Article code: LR3LBL-840H-L1752-YB

Illustrations may only be similar and serve as an orientation.

Matric-R3. LED. Pendant light-line. Luminaire body made of high-quality aluminum profile. Surface finish Jet Black. Direct/indirect light distribution. Colour temperature: 4000K (Cool White). Colour Rendering Index (CRI): >80. Lens Louvre: precision lenses with louvre. High glare limitation, compatible for office applications. UGR<=16. Reflector: Jet Black. Dimmable DALI. LxWxH (rectangular). L=1752mm. W=55mm. H=85mm. Y-cord suspension with power supply cable and ceiling rose (Set). Pendant length max 1500mm.

Height H (mm) H=85mm Current/Power High-Power Luminous Flux 11470lm 83W Power consumption Suspension

Y-susp. (Set) Ceiling rose colour Ceiling rose: Matching luminaire`s

surface colour

Pendant length (mm) Pendant length max 1500mm