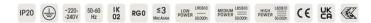

Power supply: transparent. Ceiling rose: Matching luminaire`s surface colour. High-power current. 11470lm. 83W. 6,3kg. Binning initial <= MacAdam 3. IP20. Protection class I. CE, UKCA marking. Prüfzeichen: ENEC. IK02. 220-240V. 50-60 Hz. RG0 (EN62471). Luminous flux reduction up to 0,4%/1.000 operating hours. Nominal failure rate: 0,2%/1.000 operating hours. L80B10 (tq 25°C) = 50.000h. 5 years warranty. Manufacturer: Lightnet GmbH, ISO 9001:2015 and 50001:2018 certified.

Degree of protection IP20

Certification Prüfzeichen: ENEC

Cable Colour Power supply: transparent LED lifetime L80B10 (tq  $25^{\circ}$ C) = 50.000h

**UGR** UGR<=16 Photometric code 840/339 Photobiological class RG0 (EN62471)