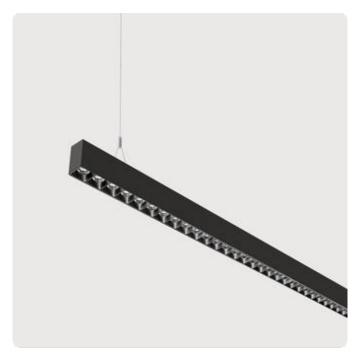

## Matric-R3

Pendant light-line - Direct/indirect light distribution

Article code: LR3LBL-840H-L1752-YB

Illustrations may only be similar and serve as an orientation.

Matric-R3. LED. Pendant light-line. Luminaire body made of high-quality aluminum profile. Surface finish Jet Black. Direct/indirect light distribution. Colour temperature: 4000K (Cool White). Colour Rendering Index (CRI): >80. Lens Louvre: precision lenses with louvre. High glare limitation, compatible for office applications. UGR<=16. Reflector: Jet Black. Dimmable DALI. LxWxH (rectangular). L=1752mm. W=55mm. H=85mm. Y-cord suspension with power supply cable and ceiling rose (Set). Pendant length max 1500mm.

Productname Matric-R3 Lamp **LED** 

Article code: LR3LBL-840H-L1752-YB

Installation Type Pendant light-line

Surface finish Jet Black

Light characteristics Direct/indirect light distribution

4000K Colour temperature Colour Rendering Index (CRI) CRI>80 Optical system Lens Louvre Reflector Colour Inside Reflector: Jet Black Control Dimmable (DALI) Length L/Diameter D (mm) L=1752mm Width W (mm) W=55mm