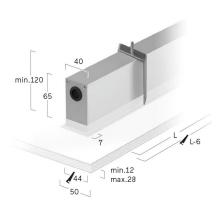

Reflector: Satin Silver. Dimmable DALI. LxWxH (rectangular). L=940mm. W=50mm. H=65mm. High-power current. 2870lm. 23W. 2kg. Binning initial <= MacAdam 3. IP20. Protection class I. CE, UKCA marking. IK02. 220-240V. 50-60 Hz. RG0 (EN62471). Luminous flux reduction up to 0,4%/1.000 operating hours. Nominal failure rate: 0,2%/1.000 operating hours. L80B10 (tq 25°C) = 50.000h. 5 years warranty. Manufacturer: Lightnet GmbH, ISO 9001:2015 and 50001:2018 certified.

Optical system Lens Louvre
Reflector Colour Inside Reflector: Satin Silver

Control Dimmable (DALI)

Length L/Diameter D (mm)

Width W (mm)

Height H (mm)

Current/Power

Luminous Flux

Power consumption

Degree of protection

L=940mm

W=50mm

H=65mm

Current/Power

Ligh-Power

2870lm

23W