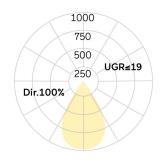

## Matric-FX

Recessed mounted light line, mounting brackets incl - Direct light distribution

Article code: LFXLEL-840H-L940-A

Illustrations may only be similar and serve as an orientation.

Matric-FX. LED. Recessed mounted light line with surrounding frame for installation in sawn wall and ceiling with cut-out openings. Mounting brackets included. Luminaire body made of high-quality aluminum profile. Surface finish Silver Anodised. Direct only light distribution. Colour temperature: 4000K (Cool White). Colour Rendering Index (CRI): >80. Lens Louvre: precision lenses with louvre for wide and symmetrical light distribution. High glare limitation, compatible for office applications. UGR<=19.

LED lifetime L80B10 (tq  $25^{\circ}$ C) = 50.000h

UGR UGR<=19
Photometric code 8 40 / 3 3 9
Photobiological class RG0 (EN62471)

Indoor/Outdoor Indoor: ta [ambient] max. 25°C

Weight (kg) 2kg