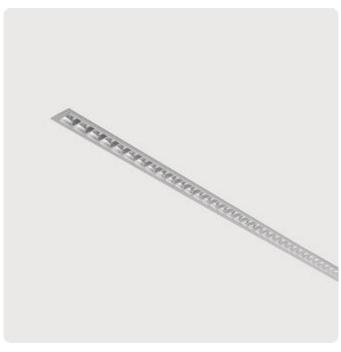

## Matric-FX

Recessed mounted light line, mounting brackets incl - Direct light distribution

Article code: LFXLEL-840H-L940-A

Illustrations may only be similar and serve as an orientation.

Matric-FX. LED. Recessed mounted light line with surrounding frame for installation in sawn wall and ceiling with cut-out openings. Mounting brackets included. Luminaire body made of high-quality aluminum profile. Surface finish Silver Anodised. Direct only light distribution. Colour temperature: 4000K (Cool White). Colour Rendering Index (CRI): >80. Lens Louvre: precision lenses with louvre for wide and symmetrical light distribution. High glare limitation, compatible for office applications. UGR<=19.

Productname Matric-FX Lamp LED

Installation Type Recessed mounted light line, mounting

brackets incl

Surface finish Silver Anodised
Light characteristics Direct light distribution

Colour temperature 4000K
Colour Rendering Index (CRI) CRI>80

Optical system Lens Louvre
Reflector Colour Inside Reflector: Satin Silver

Control Dimmable (DALI)

Length L/Diameter D (mm)

Width W (mm)

Height H (mm)

Current/Power

Luminous Flux

Power consumption

Degree of protection

L=940mm

W=50mm

H=65mm

Current/Power

Ligh-Power

2870lm

23W