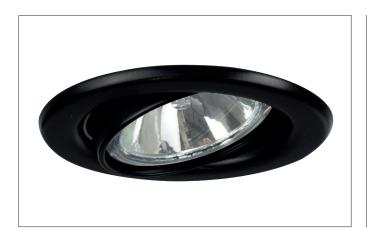

### Recessed spot, GU10

Article no. 36180080

Recessed spot, GU10, black, Round. In a compact design, for installation in tool-less rapid assembly systems. Including bracket with GU10 socket for standard-compliant strain relief. Lamp holder: GU10, Mounting method: Recessed mounting, Place of installation: Ceiling-mounted, Material: Steel / Brass, Degree of protection: according to DIN EN 60529 IP20, Protection class: (EN 61140) II, Voltage: 230V AC 50Hz, Power: 50W, Amount of light sources / fittings: 1.0 Qty, Adjustability: Pivoted, Control: Other.

| Article data       |                     |
|--------------------|---------------------|
| Article no.        | 36180080            |
| GTIN               | 4250047782377       |
| Short description  | Recessed spot, GU10 |
| Material           | Steel / Brass       |
| Colour             | Black               |
| Type of surface    | Matt                |
| Shape              | Round               |
| Outer diameter     | 82 mm               |
| Built-in diameter  | 68 mm               |
| Installation depth | 125 mm              |
| Hight              | 4 mm                |
| Weight             | 0.215 kg            |