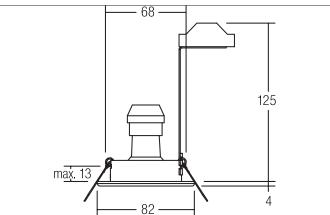

| Article data       |                     |
|--------------------|---------------------|
| Article no.        | 36180080            |
| GTIN               | 4250047782377       |
| Short description  | Recessed spot, GU10 |
| Material           | Steel / Brass       |
| Colour             | Black               |
| Type of surface    | Matt                |
| Shape              | Round               |
| Outer diameter     | 82 mm               |
| Built-in diameter  | 68 mm               |
| Installation depth | 125 mm              |
| Hight              | 4 mm                |
| Weight             | 0.215 kg            |

| Mounting technology    |                                           |
|------------------------|-------------------------------------------|
| Mounting method        | Recessed mounting                         |
| Place of installation  | Ceiling-mounted                           |
| Adjustability          | Pivoted                                   |
| Swivel angle           | 25°                                       |
| Max. ceiling thickness | 13 mm                                     |
| Further references     | No cover with thermal insulation material |
| Material cover         | Without cover                             |