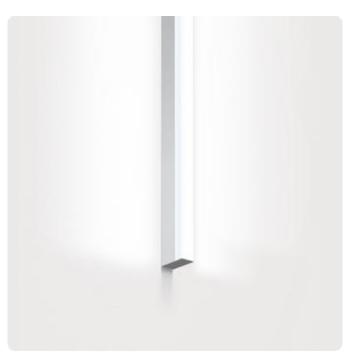

#### Matric-AX

Surface mounted light-line - Direct light distribution

Article code: LAXFEE-830M-L1765

Illustrations may only be similar and serve as an orientation.

Matric-AX. LED. Wall or ceiling mounted light-line. Luminaire body made of high-quality aluminum profile. Surface finish Silver Anodised. Direct only light distribution.Colour temperature: 3000K (Warm White). Colour Rendering Index (CRI): >80. Ambient diffuser made of frosted methacrylate for enhanced light transmission and perfect uniform illumination. Switchable. LxWxH (rectangular). L=1765mm. W=40mm. H= 65mm. Medium-