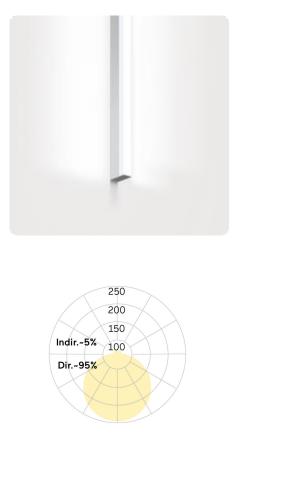

#### Matric-AX

Surface mounted light-line - Direct light distribution

Article code: LAXFEE-830M-L1765

Illustrations may only be similar and serve as an orientation.

Matric-AX. LED. Wall or ceiling mounted light-line. Luminaire body made of high-quality aluminum profile. Surface finish Silver Anodised. Direct only light distribution.Colour temperature: 3000K (Warm White). Colour Rendering Index (CRI): >80. Ambient diffuser made of frosted methacrylate for enhanced light transmission and perfect uniform illumination. Switchable. LxWxH (rectangular). L=1765mm. W=40mm. H= 65mm. Medium-

power current. 3020lm. 22W. 3,4kg. Binning initial <= MacAdam 3. IP20. Protection class I. CE, UKCA marking. Prüfzeichen: ENEC. IK02. 220-240V. 50-60 Hz. RG0 (EN62471). Luminous flux reduction up to 0,3%/1.000 operating hours. Nominal failure rate: 0,2%/1.000 operating hours. L85B10 (tq 25°C) = 50.000h. 5 years warranty. Manufacturer: Lightnet GmbH, ISO 9001:2015 and 50001:2018 certified.