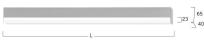

#### Matric-AX

Surface mounted light-line - Direct light distribution

Article code: LAXFEE-830M-L1765

Illustrations may only be similar and serve as an orientation.

Matric-AX. LED. Wall or ceiling mounted light-line. Luminaire body made of high-quality aluminum profile. Surface finish Silver Anodised. Direct only light distribution.Colour temperature: 3000K (Warm White). Colour Rendering Index (CRI): >80. Ambient diffuser made of frosted methacrylate for enhanced light transmission and perfect uniform illumination. Switchable. LxWxH (rectangular). L=1765mm. W=40mm. H= 65mm. Medium-

#### Article code: LAXFEE-830M-L1765

| Customer | / Project: |  |  |
|----------|------------|--|--|
|          |            |  |  |
|          |            |  |  |
| Note:    |            |  |  |

| Productname                  | Matric-AX                      |
|------------------------------|--------------------------------|
| Lamp                         | LED                            |
| Installation Type            | Surface mounted light-line     |
| Surface finish               | Silver Anodised                |
| Light characteristics        | Direct light distribution      |
| Colour temperature           | 3000K                          |
| Colour Rendering Index (CRI) | CRI>80                         |
| Optical system               | Ambient diffuser               |
| Control                      | Switchable                     |
| Length L/Diameter D (mm)     | L=1765mm                       |
| Width W (mm)                 | W=40mm                         |
| Height H (mm)                | H=65mm                         |
| Current/Power                | Medium-Power                   |
| Luminous Flux                | 3020lm                         |
| Power consumption            | 22W                            |
| Degree of protection         | IP20                           |
| Certification                | Prüfzeichen: ENEC              |
| LED lifetime                 | L85B10 (tq 25°C) = 50.000h     |
| Photometric code             | 8 30 / 3 3 9                   |
| Photobiological class        | RG0 (EN62471)                  |
| Indoor/Outdoor               | Indoor: ta [ambient] max. 25°C |
| Weight (kg)                  | 3,4kg                          |
|                              |                                |