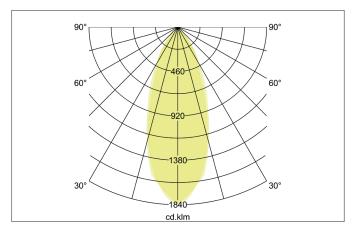

#### Tende

LED recessed spot, IP65, dim2warm, Round. Toolless ceiling installation by installation springs. Ceiling cut-out Ø 68 mm, Installation depth 50 mm, Outer diameter 82 mm, Weight 0,166 kg, Reflector silver with rotattionssymmetrical, deep, wide distributed light intensity. optimal light distribution due to a plastic, transparent cover. Luminous flux 460 lm, Power 1 x 6 W, System Efficiency 77 lm/W, Light colour warm white to warm white, Correlated color temprature (CCT) 3.000 K - 1.800 K, Colour rendering index CRI > 90, Housing material: Aluminium / Steel / Silicone rubber / Plastic, Colour: Chrome, Permissible ambient temperature (ta): -20 °C - +25 °C, Protection class (EN 61140): III, Degree of protection (DIN EN 60529): IP65 when installing in closed ceilings. For connection to an external driver, which is not included in the scope of delivery of the luminaire. Depending on driver dimmable.

#### MAIGA-R LED recessed spot, IP65, dim2warm

Article no. 12443023

Light. For Generations.

| Lighting technology |                   |
|---------------------|-------------------|
| Colour temperature  | 3.000 K - 1.800 K |
| Light colour        | White             |
| Light output        | Direct            |
| Luminous flux       | 460 lm            |
| System efficiency   | 77 lm/W           |
| Colour rendering    | CRI > 90          |
| Reflector           | High-gloss        |
| Reflektorfarbe      | silver            |
| Beam angle          | 38°               |
| Light sharing       | Symmetric         |