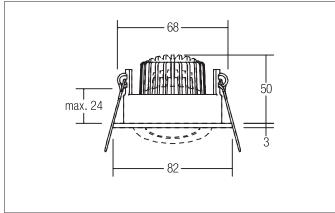

#### Tende

LED recessed spot, IP65, dim2warm, Round. Toolless ceiling installation by installation springs. Ceiling cut-out Ø 68 mm, Installation depth 50 mm, Outer diameter 82 mm, Weight 0,166 kg, Reflector silver with rotattionssymmetrical, deep, wide distributed light intensity. optimal light distribution due to a plastic, transparent cover. Luminous flux 460 lm, Power 1 x 6 W, System Efficiency 77 lm/W, Light colour warm white to warm white, Correlated color temprature (CCT) 3.000 K - 1.800 K, Colour rendering index CRI > 90, Housing material: Aluminium / Steel / Silicone rubber / Plastic, Colour: Chrome, Permissible ambient temperature (ta): -20 °C - +25 °C, Protection class (EN 61140): III, Degree of protection (DIN EN 60529): IP65 when installing in closed ceilings. For connection to an external driver, which is not included in the scope of delivery of the luminaire. Depending on driver dimmable.

| Article data       |                                               |
|--------------------|-----------------------------------------------|
| Article no.        | 12443023                                      |
| GTIN               | 4251433914327                                 |
| Series name        | MAIGA-R                                       |
| Short description  | LED recessed spot, IP65, dim2warm             |
| Material           | Aluminium / Steel / Silicone rubber / Plastic |
| Colour             | Chrome                                        |
| Type of surface    | Glossy                                        |
| Shape              | Round                                         |
| Outer diameter     | 82 mm                                         |
| Built-in diameter  | 68 mm                                         |
| Installation depth | 50 mm                                         |
| Hight              | 3 mm                                          |
| Weight             | 0.166 kg                                      |

| Mounting technology    |                                           |
|------------------------|-------------------------------------------|
| Mounting method        | Recessed mounting                         |
| Place of installation  | Ceiling-mounted                           |
| Adjustability          | Pivoted                                   |
| Swivel angle           | 30°                                       |
| Max. ceiling thickness | 24 mm                                     |
| stamp                  | MM                                        |
| Further references     | No cover with thermal insulation material |
| Material cover         | Plastic, transparent                      |