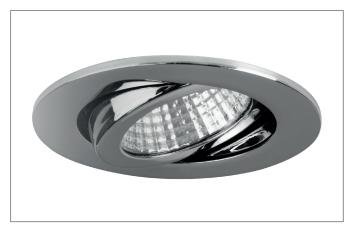

#### MAIGA-R LED recessed spot, IP65, dim2warm

Article no. 12443023

Light. For Generations.

#### Tende

LED recessed spot, IP65, dim2warm, Round. Toolless ceiling installation by installation springs. Ceiling cut-out Ø 68 mm, Installation depth 50 mm, Outer diameter 82 mm, Weight 0,166 kg, Reflector silver with rotattionssymmetrical, deep, wide distributed light intensity. optimal light distribution due to a plastic, transparent cover. Luminous flux 460 lm, Power 1 x 6 W, System Efficiency 77 lm/W, Light colour warm white to warm white, Correlated color temprature (CCT) 3.000 K - 1.800 K, Colour rendering index CRI > 90, Housing material: Aluminium / Steel / Silicone rubber / Plastic, Colour: Chrome, Permissible ambient temperature (ta): -20 °C - +25 °C, Protection class (EN 61140): III, Degree of protection (DIN EN 60529): IP65 when installing in closed ceilings. For connection to an external driver, which is not included in the scope of delivery of the luminaire. Depending on driver dimmable.

| Article data       |                                               |
|--------------------|-----------------------------------------------|
| Article no.        | 12443023                                      |
| GTIN               | 4251433914327                                 |
| Series name        | MAIGA-R                                       |
| Short description  | LED recessed spot, IP65, dim2warm             |
| Material           | Aluminium / Steel / Silicone rubber / Plastic |
| Colour             | Chrome                                        |
| Type of surface    | Glossy                                        |
| Shape              | Round                                         |
| Outer diameter     | 82 mm                                         |
| Built-in diameter  | 68 mm                                         |
| Installation depth | 50 mm                                         |
| Hight              | 3 mm                                          |
| Weight             | 0.166 kg                                      |