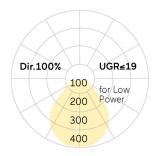

Certification

Prüfzeichen: ENEC

Cable Colour Power supply: transparent LED lifetime L85B10 (tq  $25^{\circ}$ C) = 50.000h

8 40 / 3 3 9 Photometric code Photobiological class RG0 (EN62471)

Indoor/Outdoor Indoor: ta [ambient] max. 25°C