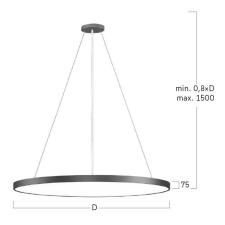

## Basic-G1

Pendant luminaire - Direct light distribution

Article code: BG1ASL-840M-D600-U

Illustrations may only be similar and serve as an orientation.

Basic-G1. LED. Pendant luminaire. Luminaire body made of high-quality aluminum profile. Surface finish Radiant Silver. Direct only light distribution. Colour temperature: 4000K (Cool White). Colour Rendering Index (CRI): >80. Microprismatic screen for uniform illumination and reduced luminance in office areas. Dimmable DALI. DxH (round). D=600mm. H= 75mm. Central cord suspension with ceiling rose and power supply cable (Set). Pendant length max 1500mm. Power supply: transparent. Ceiling rose: Matching

Productname Basic-G1 LED Lamp

Installation Type Pendant luminaire Surface finish Radiant Silver Light characteristics Direct light distribution

4000K Colour temperature CRI>80

Colour Rendering Index (CRI) Optical system Microprismatic screen Control Dimmable (DALI) Length L/Diameter D (mm) D=600mm H=75mm Height H (mm) Medium-Power

Current/Power Luminous Flux 7250lm 50W Power consumption

Suspension Central susp. (Set)

Ceiling rose: Matching luminaire`s Ceiling rose colour

surface colour

Pendant length (mm) Pendant length max 1500mm

Degree of protection IP40