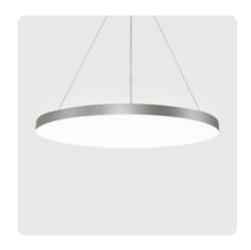

## Basic-G1

Pendant luminaire - Direct light distribution

Article code: BG1ASL-840M-D600-U

| Customer / Project | t: |  |  |
|--------------------|----|--|--|
|                    |    |  |  |
| Note:              |    |  |  |
|                    |    |  |  |
|                    |    |  |  |