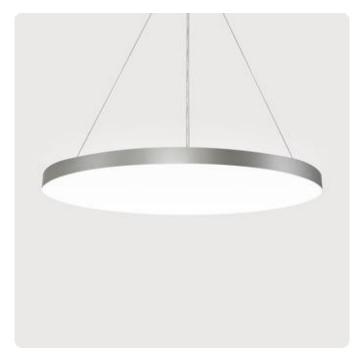

## Basic-G1

Pendant luminaire - Direct light distribution

Article code: BG1ASL-840M-D600-U

Illustrations may only be similar and serve as an orientation.

Basic-G1. LED. Pendant luminaire. Luminaire body made of high-quality aluminum profile. Surface finish Radiant Silver. Direct only light distribution. Colour temperature: 4000K (Cool White). Colour Rendering Index (CRI): >80. Microprismatic screen for uniform illumination and reduced luminance in office areas. Dimmable DALI. DxH (round). D=600mm. H= 75mm. Central cord suspension with ceiling rose and power supply cable (Set). Pendant length max 1500mm. Power supply: transparent. Ceiling rose: Matching

Productname Basic-G1 LED Lamp

Installation Type Pendant luminaire Surface finish Radiant Silver Light characteristics Direct light distribution

4000K Colour temperature CRI>80

Colour Rendering Index (CRI) Optical system Microprismatic screen Control Dimmable (DALI) Length L/Diameter D (mm) D=600mm H=75mm Height H (mm) Medium-Power