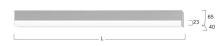

### Matric-AX

Surface mounted light-line - Direct light distribution

Article code: LAXFEL-840H-L890

Illustrations may only be similar and serve as an orientation.

Matric-AX. LED. Wall or ceiling mounted light-line. Luminaire body made of high-quality aluminum profile. Surface finish Silver Anodised. Direct only light distribution.Colour temperature: 4000K (Cool White). Colour Rendering Index (CRI): >80. Ambient diffuser made of frosted methacrylate for enhanced light transmission and perfect uniform illumination. Dimmable DALI. LxWxH (rectangular). L=890mm. W=40mm. H=65mm. High-power current.

#### Article code: LAXFEL-840H-L890

| Productname<br>Lamp<br>Installation Type<br>Surface finish<br>Light characteristics<br>Colour temperature | Matric-AX<br>LED<br>Surface mounted light-line<br>Silver Anodised<br>Direct light distribution<br>4000K |
|-----------------------------------------------------------------------------------------------------------|---------------------------------------------------------------------------------------------------------|
| Optical system                                                                                            | Ambient diffuser                                                                                        |
| Control                                                                                                   | Dimmable (DALI)                                                                                         |
| Length L/Diameter D (mm)                                                                                  | L=890mm                                                                                                 |
| Width W (mm)                                                                                              | W=40mm                                                                                                  |
| Height H (mm)                                                                                             | H=65mm                                                                                                  |
| Current/Power                                                                                             | High-Power                                                                                              |
| Luminous Flux                                                                                             | 2190lm                                                                                                  |
| Power consumption                                                                                         | 16W                                                                                                     |
| Degree of protection                                                                                      | IP20                                                                                                    |
| Certification                                                                                             | Prüfzeichen: ENEC                                                                                       |
| LED lifetime                                                                                              | L80B10 (tq 25°C) = 50.000h                                                                              |
| Photometric code                                                                                          | 8 40 / 3 3 9                                                                                            |
| Photobiological class                                                                                     | RG0 (EN62471)                                                                                           |
| Indoor/Outdoor                                                                                            | Indoor: ta [ambient] max. 25°C                                                                          |
| Weight (kg)                                                                                               | 1,9kg                                                                                                   |
|                                                                                                           |                                                                                                         |