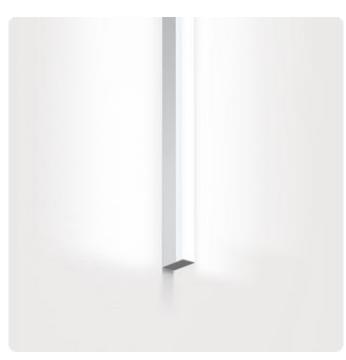

### Matric-AX

Surface mounted light-line - Direct light distribution

Article code: LAXFEL-840H-L890

Illustrations may only be similar and serve as an orientation.

Matric-AX. LED. Wall or ceiling mounted light-line. Luminaire body made of high-quality aluminum profile. Surface finish Silver Anodised. Direct only light distribution.Colour temperature: 4000K (Cool White). Colour Rendering Index (CRI): >80. Ambient diffuser made of frosted methacrylate for enhanced light transmission and perfect uniform illumination. Dimmable DALI. LxWxH (rectangular). L=890mm. W=40mm. H=65mm. High-power current.

## Matric-AX

Surface mounted light-line - Direct light distribution