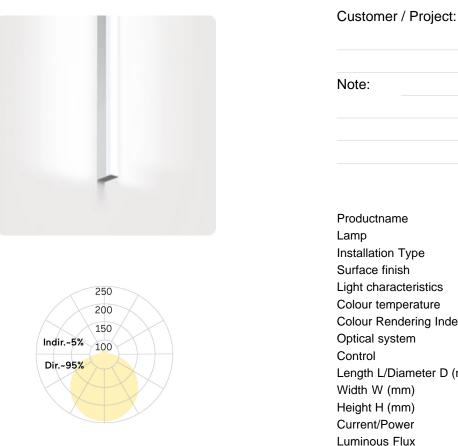

#### Article code: LAXFEL-840H-L890

| Productname<br>Lamp<br>Installation Type<br>Surface finish<br>Light characteristics<br>Colour temperature | Matric-AX<br>LED<br>Surface mounted light-line<br>Silver Anodised<br>Direct light distribution<br>4000K |
|-----------------------------------------------------------------------------------------------------------|---------------------------------------------------------------------------------------------------------|
| Optical system                                                                                            | Ambient diffuser                                                                                        |
| Control                                                                                                   | Dimmable (DALI)                                                                                         |
| Length L/Diameter D (mm)                                                                                  | L=890mm                                                                                                 |
| Width W (mm)                                                                                              | W=40mm                                                                                                  |
| Height H (mm)                                                                                             | H=65mm                                                                                                  |
| Current/Power                                                                                             | High-Power                                                                                              |
| Luminous Flux                                                                                             | 2190lm                                                                                                  |
| Power consumption                                                                                         | 16W                                                                                                     |
| Degree of protection                                                                                      | IP20                                                                                                    |
| Certification                                                                                             | Prüfzeichen: ENEC                                                                                       |
| LED lifetime                                                                                              | L80B10 (tq 25°C) = 50.000h                                                                              |
| Photometric code                                                                                          | 8 40 / 3 3 9                                                                                            |
| Photobiological class                                                                                     | RG0 (EN62471)                                                                                           |
| Indoor/Outdoor                                                                                            | Indoor: ta [ambient] max. 25°C                                                                          |
| Weight (kg)                                                                                               | 1,9kg                                                                                                   |
|                                                                                                           |                                                                                                         |