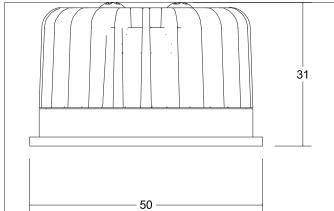

| Article data      |                                                 |
|-------------------|-------------------------------------------------|
| Article no.       | 12920243                                        |
| GTIN              | 4251433926573                                   |
| Series name       | DISC                                            |
| Short description | LED insert, MR16, 6 W, with lens optics, 350 mA |
| Material          | Aluminium / Plastic                             |
| Shape             | Round                                           |
| Outer diameter    | 50 mm                                           |
| Hight             | 31 mm                                           |
| Weight            | 0.061 kg                                        |