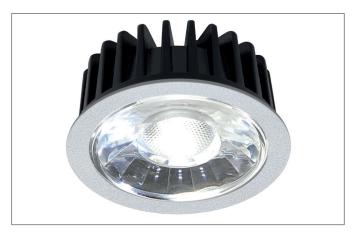

## DISC LED insert, MR16, 6 W, with lens optics, 350 mA

Article no. 12920243

Light. For Generations.

LED insert DISC, MR16, 6 W, with lens optics, round. Lamp holder: Plug&Play, Material: Aluminium / Plastic, Degree of protection: according to DIN EN 60529 IP20, Protection class: (EN 61140) III, Current: 350 mA, Power: 6W, Amount of light sources / fittings: 1.0 Qty, Luminous flux: 690lm, Colour temperature: 3.000 K, Beam angle: 24°, Control: Dimming depending on driver.