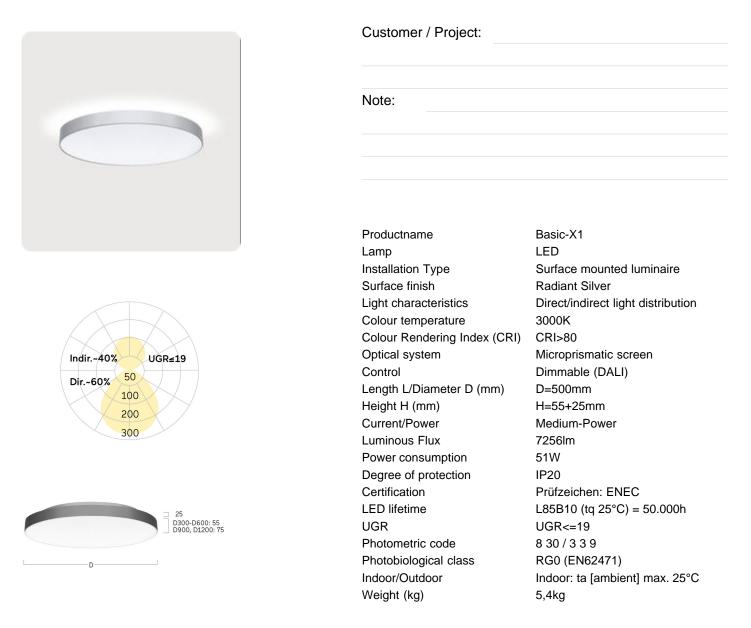

#### Article code: BX1ASL-830M-D500

Illustrations may only be similar and serve as an orientation.

1/2

Basic-X1. LED. Wall or ceiling mounted luminaire. Luminaire body with distance-spacer. Luminaire body made of highquality aluminum profile. Surface finish Radiant Silver. Direct light distribution and indirect lightingcorona. Colour temperature: 3000K (Warm White). Colour Rendering Index (CRI): >80. Microprismatic screen for uniform illumination and reduced luminance in office areas. UGR<=19. Dimmable DALI. DxH (round). D=500mm. H=55 +25mm. Medium-power current. 7256lm. 51W. 5,4kg. Binning initial <= MacAdam 3. IP20. Protection class I. CE, UKCA marking. Prüfzeichen: ENEC. IK02. 220-240V. 50-60 Hz. RG0 (EN62471). Luminous flux reduction up to 0,3%/1.000 operating hours. Nominal failure rate: 0,2%/1.000 operating hours. L85B10 (tq 25°C) = 50.000h. 5 years warranty. Manufacturer: Lightnet GmbH, ISO 9001:2015 and 50001:2018 certified.

### Basic-X1

Surface mounted luminaire - Direct/indirect light distribution

Article code: BX1ASL-830M-D500

≤3