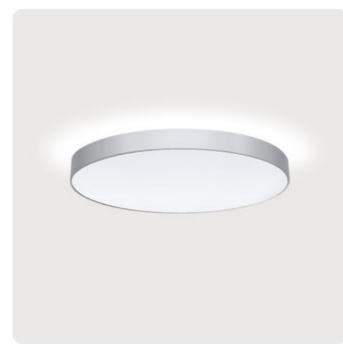

## Basic-X1

Surface mounted luminaire - Direct/indirect light distribution

#### Article code: BX1ASL-830M-D500

Illustrations may only be similar and serve as an orientation.

1/2

Basic-X1. LED. Wall or ceiling mounted luminaire. Luminaire body with distance-spacer. Luminaire body made of highquality aluminum profile. Surface finish Radiant Silver. Direct light distribution and indirect lightingcorona. Colour temperature: 3000K (Warm White). Colour Rendering Index (CRI): >80. Microprismatic screen for uniform illumination and reduced luminance in office areas. UGR<=19. Dimmable DALI. DxH (round). D=500mm. H=55 +25mm. Medium-power current. 7256lm. 51W. 5,4kg. Binning initial <= MacAdam 3. IP20. Protection class I. CE, UKCA marking. Prüfzeichen: ENEC. IK02. 220-240V. 50-60 Hz. RG0 (EN62471). Luminous flux reduction up to 0,3%/1.000 operating hours. Nominal failure rate: 0,2%/1.000 operating hours. L85B10 (tq 25°C) = 50.000h. 5 years warranty. Manufacturer: Lightnet GmbH, ISO 9001:2015 and 50001:2018 certified.