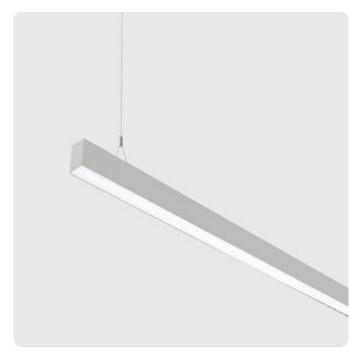

## Matric-G3

Pendant light-line - Direct light distribution

Article code: LG3OEE-830M-L1475-Y

Illustrations may only be similar and serve as an orientation.

Matric-G3. LED. Pendant light-line. Luminaire body made of high-quality aluminum profile. Surface finish Silver Anodised. Direct only light distribution. Colour temperature: 3000K (Warm White). Colour Rendering Index (CRI): >80. Opal diffuser for enhanced light transmission and perfect uniform illumination. Switchable. LxWxH (rectangular). L=1475mm. W=55mm. H=75mm. Y-cord suspension with power supply cable and ceiling rose (Set). Pendant length max 1500mm. Power supply: transparent. Ceiling rose:

Productname Matric-G3 Lamp LED

Installation Type Pendant light-line
Surface finish Silver Anodised
Light characteristics Direct light distribution

Colour temperature 3000K Colour Rendering Index (CRI) CRI>80 Optical system Opal diffuser Control Switchable Length L/Diameter D (mm) L=1475mm Width W (mm) W=55mm Height H (mm) H=75mm Current/Power Medium-Power Luminous Flux 2955lm