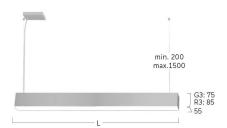

## Matric-G3

Pendant light-line - Direct light distribution

Article code: LG3OEE-830M-L1475-Y

Illustrations may only be similar and serve as an orientation.

Matric-G3. LED. Pendant light-line. Luminaire body made of high-quality aluminum profile. Surface finish Silver Anodised. Direct only light distribution. Colour temperature: 3000K (Warm White). Colour Rendering Index (CRI): >80. Opal diffuser for enhanced light transmission and perfect uniform illumination. Switchable. LxWxH (rectangular). L=1475mm. W=55mm. H=75mm. Y-cord suspension with power supply cable and ceiling rose (Set). Pendant length max 1500mm. Power supply: transparent. Ceiling rose:

Productname Matric-G3 Lamp LED

Installation Type Pendant light-line
Surface finish Silver Anodised
Light characteristics Direct light distribution

Colour temperature 3000K Colour Rendering Index (CRI) CRI>80 Optical system Opal diffuser Control Switchable Length L/Diameter D (mm) L=1475mm Width W (mm) W=55mm Height H (mm) H=75mm Current/Power Medium-Power Luminous Flux 2955lm

Power consumption 26W Suspension Y-susp. (Set)

Ceiling rose colour Ceiling rose: Matching luminaire`s

surface colour

Pendant length (mm) Pendant length max 1500mm

Degree of protection IP20

Certification Prüfzeichen: ENEC