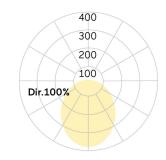

## Matric-G3

Pendant light-line - Direct light distribution

Article code: LG3OEE-830M-L1475-Y

Illustrations may only be similar and serve as an orientation.

Matric-G3. LED. Pendant light-line. Luminaire body made of high-quality aluminum profile. Surface finish Silver Anodised. Direct only light distribution. Colour temperature: 3000K (Warm White). Colour Rendering Index (CRI): >80. Opal diffuser for enhanced light transmission and perfect uniform illumination. Switchable. LxWxH (rectangular). L=1475mm. W=55mm. H=75mm. Y-cord suspension with power supply cable and ceiling rose (Set). Pendant length max 1500mm. Power supply: transparent. Ceiling rose: