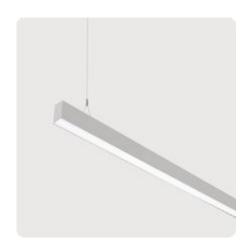

## Matric-G3

Pendant light-line - Direct light distribution

Article code: LG3OEE-830M-L1475-Y

Illustrations may only be similar and serve as an orientation.

Matric-G3. LED. Pendant light-line. Luminaire body made of high-quality aluminum profile. Surface finish Silver Anodised. Direct only light distribution. Colour temperature: 3000K (Warm White). Colour Rendering Index (CRI): >80. Opal diffuser for enhanced light transmission and perfect uniform illumination. Switchable. LxWxH (rectangular). L=1475mm. W=55mm. H=75mm. Y-cord suspension with power supply cable and ceiling rose (Set). Pendant length max 1500mm. Power supply: transparent. Ceiling rose:

Productname Matric-G3 Lamp LED

Installation Type Pendant light-line
Surface finish Silver Anodised
Light characteristics Direct light distribution

Colour temperature 3000K Colour Rendering Index (CRI) CRI>80 Optical system Opal diffuser Control Switchable Length L/Diameter D (mm) L=1475mm Width W (mm) W=55mm Height H (mm) H=75mm Current/Power Medium-Power Luminous Flux 2955lm