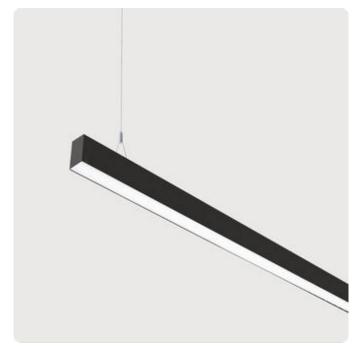

#### Matric-R3

Pendant light-line - Direct/indirect light distribution

Illustrations may only be similar and serve as an orientation.

1/2

Matric-R3. LED. Pendant light-line. Luminaire body made of high-quality aluminum profile. Surface finish Jet Black. Direct/indirect light distribution. Colour temperature: 4000K (Cool White). Colour Rendering Index (CRI): >80. Microprismatic screen for uniform illumination and reduced luminance in office areas. UGR<=19. Switchable. LxWxH (rectangular). L=1765mm. W=55mm. H=85mm. Y-cord suspension with power supply cable and ceiling rose (Set). Pendant length max 1500mm. Power supply: transparent. Article code: LR3ABE-840M-L1765-Y

### Matric-R3

Pendant light-line - Direct/indirect light distribution