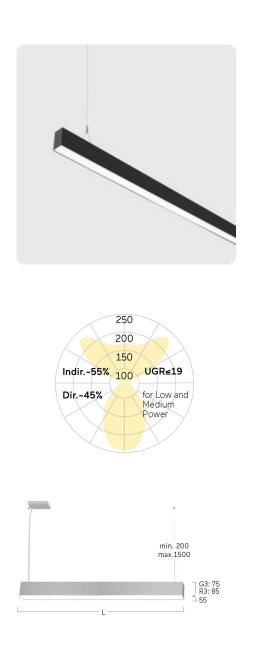

#### Matric-R3

Pendant light-line - Direct/indirect light distribution

Illustrations may only be similar and serve as an orientation.

1/2

Matric-R3. LED. Pendant light-line. Luminaire body made of high-quality aluminum profile. Surface finish Jet Black. Direct/indirect light distribution. Colour temperature: 4000K (Cool White). Colour Rendering Index (CRI): >80. Microprismatic screen for uniform illumination and reduced luminance in office areas. UGR<=19. Switchable. LxWxH (rectangular). L=1765mm. W=55mm. H=85mm. Y-cord suspension with power supply cable and ceiling rose (Set). Pendant length max 1500mm. Power supply: transparent. Article code: LR3ABE-840M-L1765-Y

Productname Matric-R3 Lamp LED Installation Type Pendant light-line Surface finish Jet Black Light characteristics Direct/indirect light distribution 4000K Colour temperature Colour Rendering Index (CRI) CRI>80 Optical system Microprismatic screen Control Switchable Length L/Diameter D (mm) L=1765mm Width W (mm) W=55mm Height H (mm) H=85mm Current/Power Medium-Power Luminous Flux 7110lm Power consumption 56W Suspension Y-susp. (Set) Ceiling rose colour Ceiling rose: Matching luminaire`s surface colour Pendant length (mm) Pendant length max 1500mm Degree of protection **IP20** Certification Prüfzeichen: ENEC Cable Colour Power supply: transparent LED lifetime L85B10 (tq 25°C) = 50.000h UGR UGR<=19 Photometric code 840/339 Photobiological class RG0 (EN62471) Indoor/Outdoor Indoor: ta [ambient] max. 25°C Weight (kg) 6kg