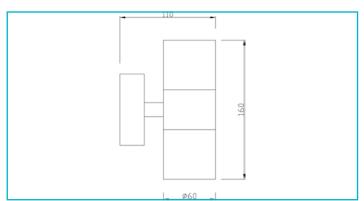

Length 163 mm Width 107 mm Height 60 mm Diameter 60 mm Base length 80 mm Base width 50 mm Base height 27 mm **Product weight** 741 g

Working Temperature -20 to 40 °C
Storage Temperature -10 to 60 °C
IP Protection Class IP 44