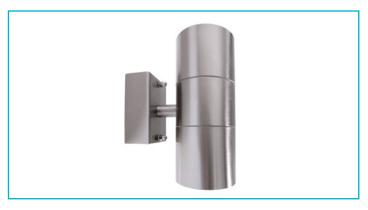

## Surface-mounted wall light Zilly Up and Down, 2x max. 35 W GU10, Silver

Compact, subtle, impactful - Zilly series surface-mounted wall lights can be installed on patios, building walls or in entrances to living spaces and look exquisite in any location with their stainless steel housing and light emanating upwards and/or downwards. The dimmable light sources each with max. 35 W are in GU10 holders. They are available in variants with or without movement sensors