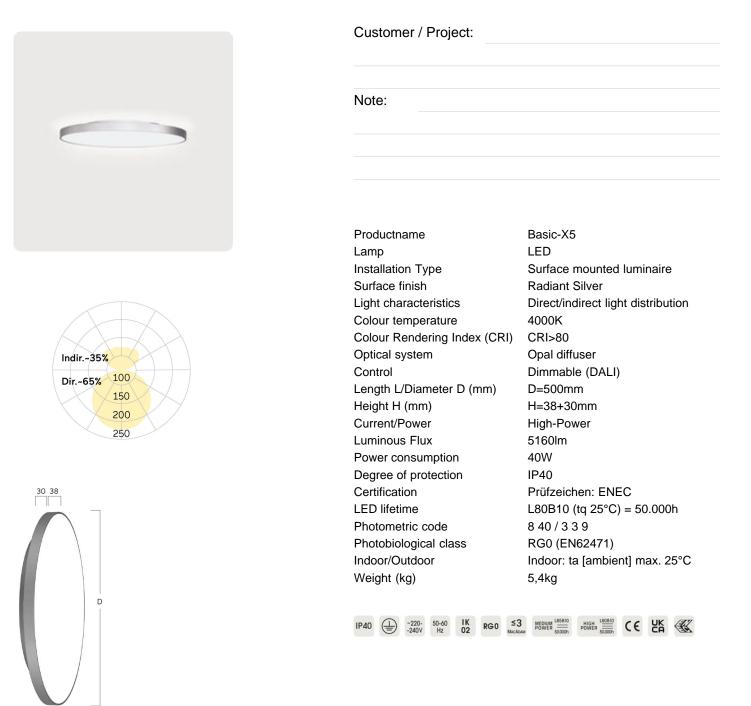

## Basic-X5

Surface mounted luminaire - Direct/indirect light distribution

Article code: BX5OSL-840H-D500

Illustrations may only be similar and serve as an orientation.

Basic-X5. LED. Wall or ceiling mounted luminaire. Luminaire body with distance-spacer. Luminaire body made of highquality aluminum profile. Surface finish Radiant Silver. Direct light distribution and indirect lightingcorona. Colour temperature: 4000K (Cool White). Colour Rendering Index (CRI): >80. Opal diffuser for enhanced light transmission and perfect uniform illumination. Dimmable DALI. DxH (round). D= 500mm. H=38+30mm. High-power

current. 5160lm. 40W. 5,4kg. Binning initial <= MacAdam 3. IP40. Protection class I. CE, UKCA marking. Prüfzeichen: ENEC. IK02. 220-240V. 50-60 Hz. RG0 (EN62471). Luminous flux reduction up to 0,4%/1.000 operating hours. Nominal failure rate: 0,2%/1.000 operating hours. L80B10 (tq 25°C) = 50.000h. 5 years warranty. Manufacturer: Lightnet GmbH, ISO 9001:2015 and 50001:2018 certified.