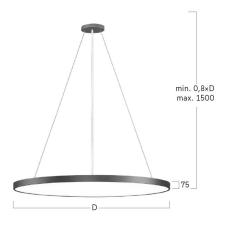

## Basic-G1

Pendant luminaire - Direct light distribution

Article code: BG1OSE-840M-D900-U

Illustrations may only be similar and serve as an orientation.

Basic-G1. LED. Pendant luminaire. Luminaire body made of high-quality aluminum profile. Surface finish Radiant Silver. Direct only light distribution. Colour temperature: 4000K (Cool White). Colour Rendering Index (CRI): >80. Opal diffuser for enhanced light transmission and perfect uniform illumination. Switchable. DxH (round). D=900mm. H=75mm. Central cord suspension with ceiling rose and power supply cable (Set). Pendant length max 1500mm. Power supply: transparent. Ceiling rose: Matching

Productname Basic-G1 Lamp LED

Installation Type Pendant luminaire
Surface finish Radiant Silver

Light characteristics Direct light distribution

4000K Colour temperature Colour Rendering Index (CRI) CRI>80 Optical system Opal diffuser Control Switchable Length L/Diameter D (mm) D=900mm Height H (mm) H=75mm Current/Power Medium-Power Luminous Flux 12800lm 92W Power consumption

Suspension Central susp. (Set)

Ceiling rose colour Ceiling rose: Matching luminaire's

surface colour

Pendant length (mm) Pendant length max 1500mm

Degree of protection IP40

Certification Prüfzeichen: ENEC

Cable Colour Power supply: transparent LED lifetime L85B10 (tq 25°C) = 50.000h