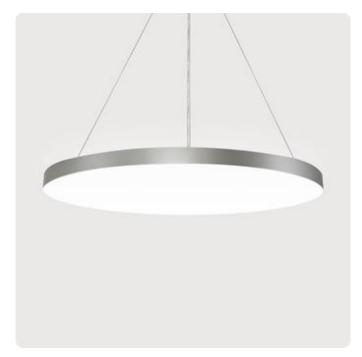

## Basic-G1

Pendant luminaire - Direct light distribution

Article code: BG1OSE-840M-D900-U

Illustrations may only be similar and serve as an orientation.

Basic-G1. LED. Pendant luminaire. Luminaire body made of high-quality aluminum profile. Surface finish Radiant Silver. Direct only light distribution. Colour temperature: 4000K (Cool White). Colour Rendering Index (CRI): >80. Opal diffuser for enhanced light transmission and perfect uniform illumination. Switchable. DxH (round). D=900mm. H=75mm. Central cord suspension with ceiling rose and power supply cable (Set). Pendant length max 1500mm. Power supply: transparent. Ceiling rose: Matching

luminaire`s surface colour. Medium-power current. 12800lm. 92W. 12,6kg. Binning initial <= MacAdam 3. IP40. Protection class I. CE, UKCA marking. Prüfzeichen: ENEC. IK02. 220-240V. 50-60 Hz. RG0 (EN62471). Luminous flux reduction up to 0,3%/1.000 operating hours. Nominal failure rate: 0,2%/1.000 operating hours. L85B10 (tq 25°C) = 50.000h. 5 years warranty. Manufacturer: Lightnet GmbH, ISO 9001:2015 and 50001:2018 certified.

Productname Basic-G1 Lamp LED

Installation Type Pendant luminaire
Surface finish Radiant Silver

Light characteristics Direct light distribution

4000K Colour temperature Colour Rendering Index (CRI) CRI>80 Optical system Opal diffuser Control Switchable Length L/Diameter D (mm) D=900mm Height H (mm) H=75mm Current/Power Medium-Power Luminous Flux 12800lm 92W Power consumption

Suspension Central susp. (Set)

Ceiling rose colour Ceiling rose: Matching luminaire's

surface colour

Pendant length (mm) Pendant length max 1500mm

Degree of protection IP40

Certification Prüfzeichen: ENEC

Cable Colour Power supply: transparent LED lifetime L85B10 (tq 25°C) = 50.000h