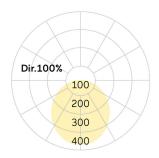

Photometric code 8 40 / 3 3 9 Photobiological class RG0 (EN62471)

Indoor/Outdoor Indoor: ta [ambient] max. 25°C

Weight (kg) 12,6kg