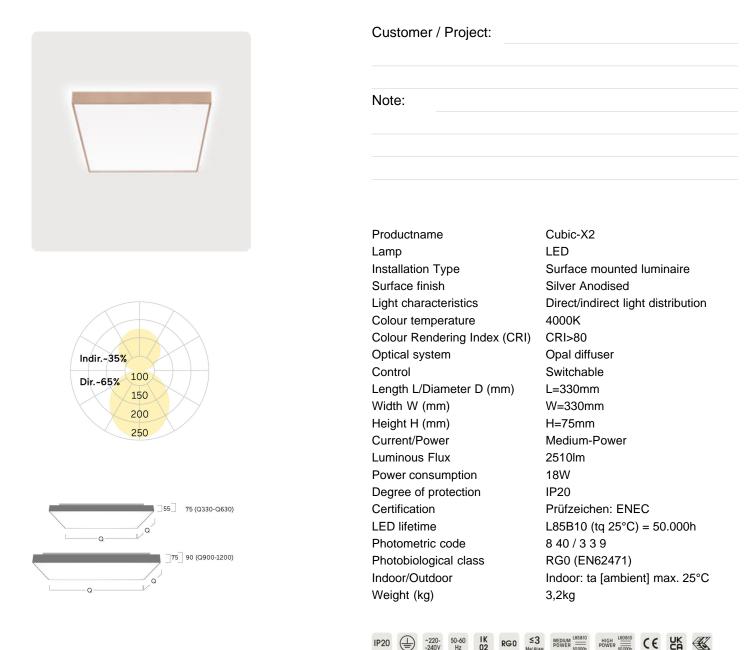

#### Article code: CX2OEE-840M-Q330

Illustrations may only be similar and serve as an orientation.

Cubic-X2. LED. Wall or ceiling mounted luminaire. Luminaire body with distance-spacer. Luminaire body made of highquality aluminum profile. Surface finish Silver Anodised. Direct light distribution and indirect lighting corona. Colour temperature: 4000K (Cool White). Colour Rendering Index (CRI): >80. Opal diffuser for enhanced light transmission and perfect uniform illumination. Switchable. LxWxH (square). L= 330mm. W=330mm. H=75mm.

Medium-power current. 2510lm. 18W. 3,2kg. Binning initial <= MacAdam 3. IP20. Protection class I. CE, UKCA marking. Prüfzeichen: ENEC. IK02. 220-240V. 50-60 Hz. RG0 (EN62471). Luminous flux reduction up to 0,3%/1.000 operating hours. Nominal failure rate: 0,2%/1.000 operating hours. L85B10 (tq 25°C) = 50.000h. 5 years warranty. Manufacturer: Lightnet GmbH, ISO 9001:2015 and 50001:2018 certified.