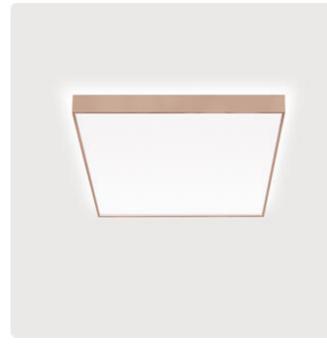

## Cubic-X2

Surface mounted luminaire - Direct/indirect light distribution

#### Article code: CX2OEE-840M-Q330

Illustrations may only be similar and serve as an orientation.

Cubic-X2. LED. Wall or ceiling mounted luminaire. Luminaire body with distance-spacer. Luminaire body made of highquality aluminum profile. Surface finish Silver Anodised. Direct light distribution and indirect lighting corona. Colour temperature: 4000K (Cool White). Colour Rendering Index (CRI): >80. Opal diffuser for enhanced light transmission and perfect uniform illumination. Switchable. LxWxH (square). L= 330mm. W=330mm. H=75mm.