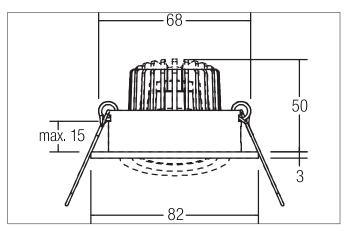

#### Tender

LED recessed spot, Round. Toolless ceiling installation by installation springs. Ceiling cut-out Ø 68 mm, Installation depth 50 mm, Outer diameter 82 mm, Weight 0,140 kg, Reflector silver with rotattionssymmetrical, deep, wide distributed light intensity. optimal light distribution due to a glass transparent cover. Luminous flux 310 lm, Power 1 x 3 W, System Efficiency 103 lm/W, Light colour warm white, Correlated color temprature (CCT) 3.000 K, Colour rendering index CRI > 80, Housing material: Aluminium / Glass, Colour: Titanium, Permissible ambient temperature (ta): -20 °C - +25 °C, Protection class (EN 61140): III, Degree of protection (DIN EN 60529): IP20. For connection to an external driver, which is not included in the scope of delivery of the luminaire. Depending on driver dimmable.

#### **Product Benefits**

- Round recessed spotlight made of solid aluminum with
- glass cover.
- Easy and tool-free mounting.
- CRI > 80.
- Low installation depth 50 mm, diameter 82 mm, Ceiling cut-out 68 mm.
- Ceiling thickness maximum 13 mm.
- Large article variance in terms of housing color and color temperature.
- Power supply with 350 mA.
- Alternatively available in square design.

Article no. 12373643

Light. For Generations.

| Article data       |                   |
|--------------------|-------------------|
| Article no.        | 12373643          |
| GTIN               | 4251433946588     |
| Series name        | PAYTON-R          |
| Short description  | LED recessed spot |
| Material           | Aluminium / Glass |
| Colour             | Titanium          |
| Type of surface    | Matt              |
| Shape              | Round             |
| Outer diameter     | 82 mm             |
| Built-in diameter  | 68 mm             |
| Installation depth | 50 mm             |
| Hight              | 3 mm              |
| Weight             | 0.140 kg          |

| Mounting technology    |                                           |
|------------------------|-------------------------------------------|
| Mounting method        | Recessed mounting                         |
| Place of installation  | Ceiling-mounted                           |
| Adjustability          | Pivoted                                   |
| Swivel angle           | 20°                                       |
| Max. ceiling thickness | 13 mm                                     |
| Further references     | No cover with thermal insulation material |
| Material cover         | Glass transparent                         |
| Circlip                | Without circlip                           |