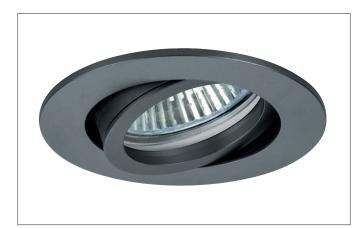

#### Tender

LED recessed spot, Round. Toolless ceiling installation by installation springs. Ceiling cut-out Ø 68 mm, Installation depth 50 mm, Outer diameter 82 mm, Weight 0,140 kg, Reflector silver with rotattionssymmetrical, deep, wide distributed light intensity. optimal light distribution due to a glass transparent cover. Luminous flux 310 lm, Power 1 x 3 W, System Efficiency 103 lm/W, Light colour warm white, Correlated color temprature (CCT) 3.000 K, Colour rendering index CRI > 80, Housing material: Aluminium / Glass, Colour: Titanium, Permissible ambient temperature (ta): -20 °C - +25 °C, Protection class (EN 61140): III, Degree of protection (DIN EN 60529): IP20. For connection to an external driver, which is not included in the scope of delivery of the luminaire. Depending on driver dimmable.

#### **Product Benefits**

- Round recessed spotlight made of solid aluminum with
- glass cover.
- Easy and tool-free mounting.
- CRI > 80.
- Low installation depth 50 mm, diameter 82 mm, Ceiling cut-out 68 mm.
- Ceiling thickness maximum 13 mm.
- Large article variance in terms of housing color and color temperature.
- Power supply with 350 mA.
- Alternatively available in square design.