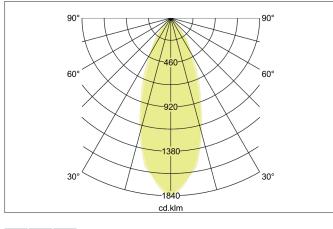

| Lighting technology |            |  |
|---------------------|------------|--|
| Colour temperature  | 3.000 K    |  |
| Light colour        | White      |  |
| Light output        | Direct     |  |
| Luminous flux       | 310 lm     |  |
| System efficiency   | 103 lm/W   |  |
| Colour rendering    | CRI > 80   |  |
| Reflector           | High-gloss |  |
| Reflektorfarbe      | silver     |  |
| Beam angle          | 38°        |  |
| Light sharing       | Symmetric  |  |