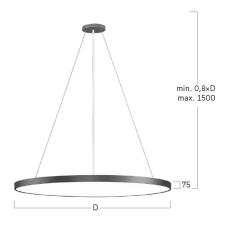

## Basic-G1

Pendant luminaire - Direct light distribution

Article code: BG1OBL-830M-D600-U

Illustrations may only be similar and serve as an orientation.

Basic-G1. LED. Pendant luminaire. Luminaire body made of high-quality aluminum profile. Surface finish Jet Black. Direct only light distribution. Colour temperature: 3000K (Warm White). Colour Rendering Index (CRI): >80. Opal diffuser for enhanced light transmission and perfect uniform illumination. Dimmable DALI. DxH (round). D=600mm. H=75mm. Central cord suspension with ceiling rose and power supply cable (Set). Pendant length max 1500mm. Power supply: transparent. Ceiling rose: Matching

Productname Basic-G1 Lamp LED

Installation Type Pendant luminaire

Surface finish Jet Black

Colour temperature 3000K
Colour Rendering Index (CRI) CRI>80
Optical system Opal diffuser
Control Dimmable (DALI)
Length L/Diameter D (mm) D=600mm
Height H (mm) H=75mm
Current/Power Medium-Power

Luminous Flux 6984lm Power consumption 50W

Suspension Central susp. (Set)

Ceiling rose colour Ceiling rose: Matching luminaire's

surface colour

Pendant length (mm) Pendant length max 1500mm

Degree of protection IP40