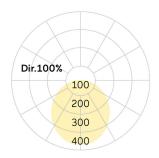

Certification Prüfzeichen: ENEC

Cable Colour Power supply: transparent LED lifetime L85B10 (tq 25°C) = 50.000h

Photometric code 8 30 / 3 3 9 Photobiological class RG0 (EN62471)

Indoor/Outdoor Indoor: ta [ambient] max. 25°C