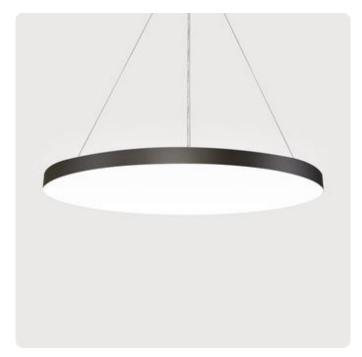

## Basic-G1

Pendant luminaire - Direct light distribution

Article code: BG1OBL-830M-D600-U

Illustrations may only be similar and serve as an orientation.

Basic-G1. LED. Pendant luminaire. Luminaire body made of high-quality aluminum profile. Surface finish Jet Black. Direct only light distribution. Colour temperature: 3000K (Warm White). Colour Rendering Index (CRI): >80. Opal diffuser for enhanced light transmission and perfect uniform illumination. Dimmable DALI. DxH (round). D=600mm. H=75mm. Central cord suspension with ceiling rose and power supply cable (Set). Pendant length max 1500mm. Power supply: transparent. Ceiling rose: Matching

luminaire`s surface colour. Medium-power current. 6984lm. 50W. 9,3kg. Binning initial <= MacAdam 3. IP40. Protection class I. CE, UKCA marking. Prüfzeichen: ENEC. IK02. 220-240V. 50-60 Hz. RG0 (EN62471). Luminous flux reduction up to 0,3%/1.000 operating hours. Nominal failure rate: 0,2%/1.000 operating hours. L85B10 (tq 25°C) = 50.000h. 5 years warranty. Manufacturer: Lightnet GmbH, ISO 9001:2015 and 50001:2018 certified.