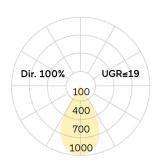

## Ringo Star-GX

Pendant luminaire - Direct light distribution

Illustrations may only be similar and serve as an orientation.

Ringo Star-GX. LED. Pendant luminaire. Luminaire body made of aluminium profile with 40mm profile width. Surface finish Jet Black. Direct only light distribution. Colour temperature: 4000K (Cool White). Colour Rendering Index (CRI): >80. Lens Louvre: precision lenses with louvre for wide and symmetrical light distribution. High glare limitation, compatible for office applications. UGR<=19. Reflector: Jet Black. Dimmable DALI. DxHxW (round). D=1245mm. W= 40mm. H=65mm. Cord suspension for parallel installation with power supply cable and ceiling

Cable Colour Power supply: transparent LED lifetime L80B10 (tq  $25^{\circ}$ C) = 50.000h

UGR UGR<=19
Photometric code 8 40 / 3 3 9
Photobiological class RG0 (EN62471)

Indoor/Outdoor Indoor: ta [ambient] max. 25°C