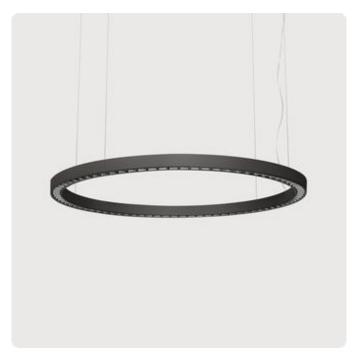

## Ringo Star-GX

Pendant luminaire - Direct light distribution

Illustrations may only be similar and serve as an orientation.

Ringo Star-GX. LED. Pendant luminaire. Luminaire body made of aluminium profile with 40mm profile width. Surface finish Jet Black. Direct only light distribution. Colour temperature: 4000K (Cool White). Colour Rendering Index (CRI): >80. Lens Louvre: precision lenses with louvre for wide and symmetrical light distribution. High glare limitation, compatible for office applications. UGR<=19. Reflector: Jet Black. Dimmable DALI. DxHxW (round). D=1245mm. W= 40mm. H=65mm. Cord suspension for parallel installation with power supply cable and ceiling

Article code: RGXLBL-840H-D1245-KB