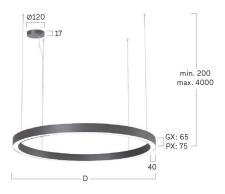

## Ringo Star-GX

Pendant luminaire - Direct light distribution

Illustrations may only be similar and serve as an orientation.

Ringo Star-GX. LED. Pendant luminaire. Luminaire body made of aluminium profile with 40mm profile width. Surface finish Jet Black. Direct only light distribution. Colour temperature: 4000K (Cool White). Colour Rendering Index (CRI): >80. Lens Louvre: precision lenses with louvre for wide and symmetrical light distribution. High glare limitation, compatible for office applications. UGR<=19. Reflector: Jet Black. Dimmable DALI. DxHxW (round). D=1245mm. W= 40mm. H=65mm. Cord suspension for parallel installation with power supply cable and ceiling

rose (Set). Pendant length max 4000mm. Power supply: transparent. Ceiling rose: Matching luminaire`s surface colour. High-power current. 11470lm. 90W. 9,4kg. Binning initial <= MacAdam 3. IP20. Protection class I. CE, UKCA marking. IK02. 220-240V. 50-60 Hz. RG0 (EN62471). Luminous flux reduction up to 0,4%/1.000 operating hours. Nominal failure rate: 0,2%/1.000 operating hours. L80B10 (tq 25°C) = 50.000h. 5 years warranty. Manufacturer: Lightnet GmbH, ISO 9001:2015 and 50001:2018 certified.

Productname Ringo Star-GX

Lamp LED

Installation Type Pendant luminaire

Surface finish Jet Black

4000K Colour temperature Colour Rendering Index (CRI) CRI>80 Optical system Lens Louvre Reflector Colour Inside Reflector: Jet Black Control Dimmable (DALI) Length L/Diameter D (mm) D=1245mm Width W (mm) W=40mm Height H (mm) H=65mm Current/Power High-Power

Power consumption 90W
Suspension Parallel susp. (Set)

Luminous Flux

Ceiling rose colour Ceiling rose: Matching luminaire`s

surface colour

11470lm

Pendant length (mm) Pendant length max 4000mm

Degree of protection IP20