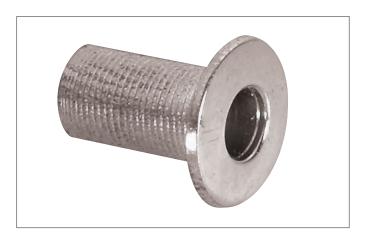

## Tende

Mounting sleeve for 975100, chrome, round. Material: brass, outer diameter: Ø 9 mm, height of outer ring: 1 mm, installation depth without 975100: 8 mm, installation depth with 975100: 20 mm, drill diameter: Ø 5 mm to Ø 5.5 mm - depending on the material, fastening type: glue (using Brumberg adhesive 48290000).

| Article data     |                            |
|------------------|----------------------------|
| Article no.      | 9760.02                    |
| GTIN             | 4250047719670              |
| Series name      | FIBATEC                    |
| Kurzbeschreibung | Mounting sleeve for 975100 |
| Material         | Brass                      |
| Colour           | Chrome                     |
| Shape            | Round                      |
| weight           | 0.001 kg                   |