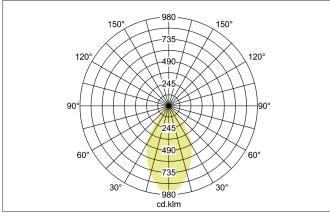

| Lighting technology |                 |
|---------------------|-----------------|
| Colour temperature  | 3.000 K         |
| Light colour        | White           |
| Light output        | Direct/Indirect |
| Luminous flux       | 800 lm          |
| System efficiency   | 73 lm/W         |
| Colour rendering    | CRI > 90        |
| Reflector           | High-gloss      |
| Reflektorfarbe      | silver          |
| Beam angle          | 57°             |
| Light sharing       | Symmetric       |