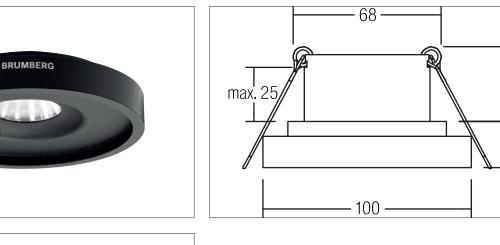

#### Tender

LED recessed downlight, with indirect light component, Round. Toolless ceiling installation by installation springs. Ceiling cut-out Ø 68 mm, Installation depth 36 mm, Outer diameter 100 mm, Weight 0,362 kg, Reflector silver with rotattionssymmetrical, deep, wide distributed light intensity. optimal light distribution due to a polycarbonat clear cover. Luminous flux 800 lm, Power 1 x 11 W, System Efficiency 73 Im/W, Light colour warm white, Correlated color temprature (CCT) 3.000 K, Colour rendering index CRI > 90, Rated life time L70/B50 at 25 °C: 50000 h, Housing material: Aluminium / Polycarbonate, Colour: Black structure, Permissible ambient temperature (ta): -20 °C - +25 °C, Protection class (EN 61140): III, Degree of protection (DIN EN 60529): IP20. For connection to an external driver, which is not included in the scope of delivery of the luminaire. Depending on driver dimmable.

#### **Product Benefits**

- Round recessed downlight made of massive aluminum with indirect light component.
- Easy and tool-free installation.
- CRI > 80.
- Dimmable when using appropriate converters.
- Low installation depth of 36 mm Diameter of 100 mm, ceiling cutout 68 mm.
- Ceiling thickness max. 22 mm.
- Winner of the Reddot Award 2019.
- Part of the TUBIC product family.
- Available in white structure and black structure.

Article no. 12226183

Light. For Generations.

**BRUMBERG** 

| Article data       |                                                       |
|--------------------|-------------------------------------------------------|
| Article no.        | 12226183                                              |
| GTIN               | 4251433953364                                         |
| Series name        | TUBIC                                                 |
| Short description  | LED recessed downlight, with indirect light component |
| Material           | Aluminium / Polycarbonate                             |
| Colour             | Black                                                 |
| Type of surface    | Structure                                             |
| Shape              | Round                                                 |
| Outer diameter     | 100 mm                                                |
| Built-in diameter  | 68 mm                                                 |
| Installation depth | 36 mm                                                 |
| Hight              | 23 mm                                                 |
| Weight             | 0.362 kg                                              |

| Mounting technology    |                                           |
|------------------------|-------------------------------------------|
| Mounting method        | Recessed mounting                         |
| Place of installation  | Ceiling-mounted                           |
| Adjustability          | Not adjustable                            |
| Max. ceiling thickness | 25 mm                                     |
| Further references     | No cover with thermal insulation material |
| Material cover         | Polycarbonat clear                        |