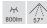

| Lighting technology |                 |
|---------------------|-----------------|
| Colour temperature  | 3.000 K         |
| Light colour        | White           |
| Light output        | Direct/Indirect |
| Luminous flux       | 800 lm          |
| System efficiency   | 73 lm/W         |
| Colour rendering    | CRI > 90        |
| Reflector           | High-gloss      |
| Reflektorfarbe      | silver          |
| Beam angle          | 57°             |
| Light sharing       | Symmetric       |