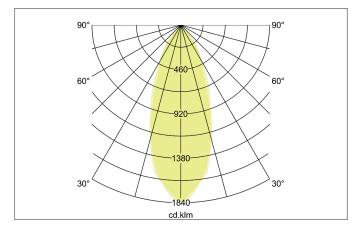

| Lighting technology |            |
|---------------------|------------|
| Colour temperature  | 3.000 K    |
| Light colour        | White      |
| Light output        | Direct     |
| Luminous flux       | 310 lm     |
| System efficiency   | 103 lm/W   |
| Colour rendering    | CRI > 80   |
| Reflector           | High-gloss |
| Reflektorfarbe      | silver     |
| Beam angle          | 38°        |
| Light sharing       | Symmetric  |