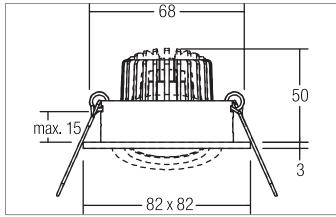

#### Tender

LED recessed spot, Square. Toolless ceiling installation by installation springs. Ceiling cut-out Ø 68 mm, Installation depth 50 mm, Length 82 mm, Width 82 mm, Weight 0,150 kg, Reflector silver with rotattionssymmetrical, deep, wide distributed light intensity. optimal light distribution due to a glass transparent cover. Luminous flux 310 lm, Power 1 x 3 W, System Efficiency 103 lm/W, Light colour warm white, Correlated color temprature (CCT) 3.000 K, Colour rendering index CRI > 80, Housing material: Aluminium / Glass, Colour: Alu, Permissible ambient temperature (ta): -20 °C - +25 °C, Protection class (EN 61140): III, Degree of protection (DIN EN 60529): IP20. For connection to an external driver, which is not included in the scope of delivery of the luminaire. Depending on driver dimmable.

#### **Product Benefits**

- Square recessed spotlight made of solid aluminum with a glass cover.
- Easy and tool-free mounting.
- CRI > 80.
- Low installation depth 50 mm, length 82 mm, width 82 mm,
   Ceiling cut-out 68 mm.
- Ceiling thickness maximum 13 mm.
- Large article variance in terms of housing color and color temperature.
- Power supply with 350 mA.
- Alternatively available in round design.

#### **PAYTON-S LED recessed spot**

Article no. 12376253

| Article data       |                   |
|--------------------|-------------------|
| Article no.        | 12376253          |
| GTIN               | 4251433946700     |
| Series name        | PAYTON-S          |
| Short description  | LED recessed spot |
| Material           | Aluminium / Glass |
| Colour             | Alu               |
| Type of surface    | Matt              |
| Shape              | Square            |
| Built-in diameter  | 68 mm             |
| Installation depth | 50 mm             |
| Length             | 82 mm             |
| Width              | 82 mm             |
| Hight              | 3 mm              |
| Weight             | 0.150 kg          |

| Mounting technology    |                                           |
|------------------------|-------------------------------------------|
| Mounting method        | Recessed mounting                         |
| Place of installation  | Ceiling-mounted                           |
| Adjustability          | Pivoted                                   |
| Swivel angle           | 20°                                       |
| Max. ceiling thickness | 13 mm                                     |
| Further references     | No cover with thermal insulation material |
| Material cover         | Glass transparent                         |
| Circlip                | Without circlip                           |