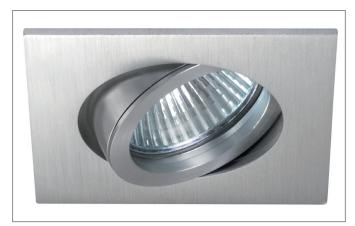

#### **PAYTON-S LED recessed spot**

Article no. 12376253

Light. For Generations.

#### Tender

LED recessed spot, Square. Toolless ceiling installation by installation springs. Ceiling cut-out Ø 68 mm, Installation depth 50 mm, Length 82 mm, Width 82 mm, Weight 0,150 kg, Reflector silver with rotattionssymmetrical, deep, wide distributed light intensity. optimal light distribution due to a glass transparent cover. Luminous flux 310 lm, Power 1 x 3 W, System Efficiency 103 lm/W, Light colour warm white, Correlated color temprature (CCT) 3.000 K, Colour rendering index CRI > 80, Housing material: Aluminium / Glass, Colour: Alu, Permissible ambient temperature (ta): -20 °C - +25 °C, Protection class (EN 61140): III, Degree of protection (DIN EN 60529): IP20. For connection to an external driver, which is not included in the scope of delivery of the luminaire. Depending on driver dimmable.

#### **Product Benefits**

- Square recessed spotlight made of solid aluminum with a glass cover.
- Easy and tool-free mounting.
- CRI > 80.
- Low installation depth 50 mm, length 82 mm, width 82 mm,
   Ceiling cut-out 68 mm.
- Ceiling thickness maximum 13 mm.
- Large article variance in terms of housing color and color temperature.
- Power supply with 350 mA.
- Alternatively available in round design.