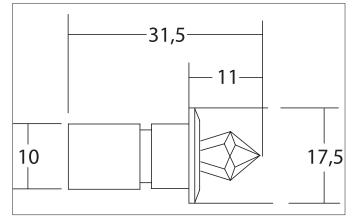

## Tender

Crystal exit element, for fiber S2 and S2M, nickelMaterial: brass / crystal glass with facet cut, outer diameter: Ø 17.5 mm, height without crystal: 1.5 mm, height with crystal: 11 mm, Installation depth without fiber: 20 mm, installation depth with fiber: 100 mm, drill diameter: Ø 10 mm, fastening type: glue (using Brumberg adhesive 48290000).

| Article data     |                                            |
|------------------|--------------------------------------------|
| Artikel-Nr.      | 9731.15                                    |
| GTIN             | 4250047719496                              |
| Series name      | FIBATEC                                    |
| Kurzbeschreibung | Crystal exit element, for fiber S2 and S2M |
| Material         | Brass / Crystal glass                      |
| Colour           | Nickel                                     |
| Shape            | round                                      |
| weight           | 0.011 kg                                   |