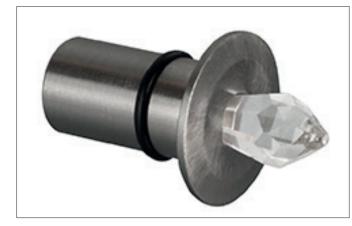

## FIBATEC Crystal exit element, for fiber S2 and S2M

Artikel-Nr. 9731.15

Licht. Für Generationen.

## Tender

Crystal exit element, for fiber S2 and S2M, nickelMaterial: brass / crystal glass with facet cut, outer diameter: Ø 17.5 mm, height without crystal: 1.5 mm, height with crystal: 11 mm, Installation depth without fiber: 20 mm, installation depth with fiber: 100 mm, drill diameter: Ø 10 mm, fastening type: glue (using Brumberg adhesive 48290000).

| Article data     |                                            |
|------------------|--------------------------------------------|
| Artikel-Nr.      | 9731.15                                    |
| GTIN             | 4250047719496                              |
| Series name      | FIBATEC                                    |
| Kurzbeschreibung | Crystal exit element, for fiber S2 and S2M |
| Material         | Brass / Crystal glass                      |
| Colour           | Nickel                                     |
| Shape            | round                                      |
| weight           | 0.011 kg                                   |