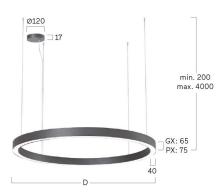

## Ringo Star-GX

Pendant luminaire - Direct light distribution

Illustrations may only be similar and serve as an orientation.

Ringo Star-GX. LED. Pendant luminaire. Luminaire body made of aluminium profile with 40mm profile width. Surface finish Jet Black. Direct only light distribution. Colour temperature: 3000K (Warm White). Colour Rendering Index (CRI): >80. Lens Louvre: precision lenses with louvre for wide and symmetrical light distribution. High glare limitation, compatible for office applications. UGR<=19. Reflector: Jet Black. Switchable. DxHxW (round). D=600mm. W=40mm. H=65mm. Cord suspension for parallel installation with power supply cable and ceiling rose (Set).

Control Switchable
Length L/Diameter D (mm) D=600mm
Width W (mm) W=40mm
Height H (mm) H=65mm
Current/Power Low-Power
Luminous Flux 2740lm
Power consumption 23W

Suspension Parallel susp. (Set)

Ceiling rose colour Ceiling rose: Matching luminaire`s

surface colour

Pendant length (mm) Pendant length max 4000mm

Degree of protection IP20

Cable Colour Power supply: transparent LED lifetime L90B10 (tq  $25^{\circ}$ C) = 50.000h

UGR UGR<=19
Photometric code 8 30 / 3 3 9
Photobiological class RG0 (EN62471)