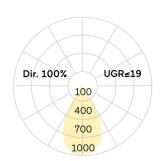

## Ringo Star-GX

Pendant luminaire - Direct light distribution

Illustrations may only be similar and serve as an orientation.

Ringo Star-GX. LED. Pendant luminaire. Luminaire body made of aluminium profile with 40mm profile width. Surface finish Jet Black. Direct only light distribution. Colour temperature: 3000K (Warm White). Colour Rendering Index (CRI): >80. Lens Louvre: precision lenses with louvre for wide and symmetrical light distribution. High glare limitation, compatible for office applications. UGR<=19. Reflector: Jet Black. Switchable. DxHxW (round). D=600mm. W=40mm. H=65mm. Cord suspension for parallel installation with power supply cable and ceiling rose (Set).

surface colour

Pendant length (mm) Pendant length max 4000mm

Degree of protection IP20

Cable Colour Power supply: transparent LED lifetime L90B10 (tq  $25^{\circ}$ C) = 50.000h

UGR UGR<=19
Photometric code 8 30 / 3 3 9
Photobiological class RG0 (EN62471)