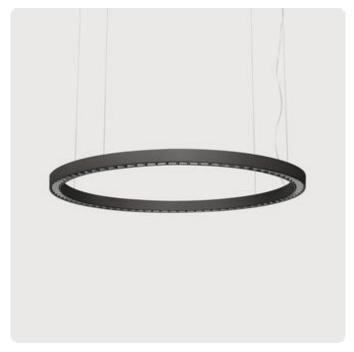

## Ringo Star-GX

Pendant luminaire - Direct light distribution

Illustrations may only be similar and serve as an orientation.

Ringo Star-GX. LED. Pendant luminaire. Luminaire body made of aluminium profile with 40mm profile width. Surface finish Jet Black. Direct only light distribution. Colour temperature: 3000K (Warm White). Colour Rendering Index (CRI): >80. Lens Louvre: precision lenses with louvre for wide and symmetrical light distribution. High glare limitation, compatible for office applications. UGR<=19. Reflector: Jet Black. Switchable. DxHxW (round). D=600mm. W=40mm. H=65mm. Cord suspension for parallel installation with power supply cable and ceiling rose (Set).