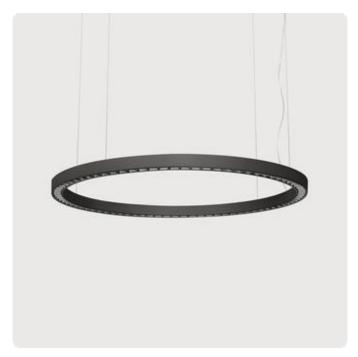

## Ringo Star-GX

Pendant luminaire - Direct light distribution

Illustrations may only be similar and serve as an orientation.

Ringo Star-GX. LED. Pendant luminaire. Luminaire body made of aluminium profile with 40mm profile width. Surface finish Jet Black. Direct only light distribution. Colour temperature: 4000K (Cool White). Colour Rendering Index (CRI): >80. Lens Louvre: precision lenses with louvre for wide and symmetrical light distribution. High glare limitation, compatible for office applications. UGR<=19. Reflector: Jet Black. Dimmable DALI. DxHxW (round). D=900mm. W= 40mm. H=65mm. Cord suspension for parallel installation with power supply cable and ceiling rose (Set).

Length L/Diameter D (mm) D=900mm
Width W (mm) W=40mm
Height H (mm) H=65mm
Current/Power High-Power
Luminous Flux 8190lm
Power consumption 66W

Suspension Parallel susp. (Set)

Ceiling rose colour Ceiling rose: Matching luminaire`s