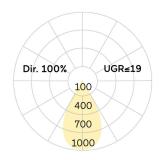

## Ringo Star-GX

Pendant luminaire - Direct light distribution

Illustrations may only be similar and serve as an orientation.

Ringo Star-GX. LED. Pendant luminaire. Luminaire body made of aluminium profile with 40mm profile width. Surface finish Jet Black. Direct only light distribution. Colour temperature: 4000K (Cool White). Colour Rendering Index (CRI): >80. Lens Louvre: precision lenses with louvre for wide and symmetrical light distribution. High glare limitation, compatible for office applications. UGR<=19. Reflector: Jet Black. Dimmable DALI. DxHxW (round). D=900mm. W= 40mm. H=65mm. Cord suspension for parallel installation with power supply cable and ceiling rose (Set).

surface colour

Pendant length (mm) Pendant length max 4000mm

Degree of protection IP20

Cable Colour Power supply: transparent LED lifetime L80B10 (tq  $25^{\circ}$ C) = 50.000h

UGR UGR<=19
Photometric code 8 40 / 3 3 9
Photobiological class RG0 (EN62471)