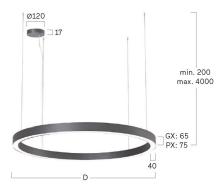

## Ringo Star-GX

Pendant luminaire - Direct light distribution

Illustrations may only be similar and serve as an orientation.

Ringo Star-GX. LED. Pendant luminaire. Luminaire body made of aluminium profile with 40mm profile width. Surface finish Jet Black. Direct only light distribution. Colour temperature: 4000K (Cool White). Colour Rendering Index (CRI): >80. Lens Louvre: precision lenses with louvre for wide and symmetrical light distribution. High glare limitation, compatible for office applications. UGR<=19. Reflector: Jet Black. Dimmable DALI. DxHxW (round). D=900mm. W= 40mm. H=65mm. Cord suspension for parallel installation with power supply cable and ceiling rose (Set).

Pendant length max 4000mm. Power supply: transparent. Ceiling rose: Matching luminaire`s surface colour. Highpower current. 8190lm. 66W. 6,8kg. Binning initial <= MacAdam 3. IP20. Protection class I. CE, UKCA marking. IK02. 220-240V. 50-60 Hz. RG0 (EN62471). Luminous flux reduction up to 0,4%/1.000 operating hours. Nominal failure rate: 0,2%/1.000 operating hours. L80B10 (tq 25°C) = 50.000h. 5 years warranty. Manufacturer: Lightnet GmbH, ISO 9001:2015 and 50001:2018 certified.

Length L/Diameter D (mm) D=900mm
Width W (mm) W=40mm
Height H (mm) H=65mm
Current/Power High-Power
Luminous Flux 8190lm
Power consumption 66W

Suspension Parallel susp. (Set)

Ceiling rose colour Ceiling rose: Matching luminaire`s

surface colour

Pendant length (mm) Pendant length max 4000mm

Degree of protection IP20

Cable Colour Power supply: transparent LED lifetime L80B10 (tq  $25^{\circ}$ C) = 50.000h

UGR UGR<=19
Photometric code 8 40 / 3 3 9
Photobiological class RG0 (EN62471)