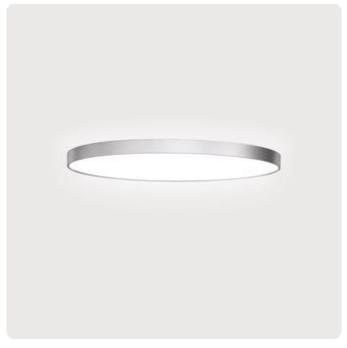

## Basic-A5

Surface mounted luminaire - Direct light distribution

Article code: BA5ASL-840M-D600

Illustrations may only be similar and serve as an orientation.

Basic-A5. LED. Surface mounted luminaire for wall or ceiling mounting with minimalist edge. Luminaire body made of high-quality aluminum profile. Surface finish Radiant Silver. Direct only light distribution. Colour temperature: 4000K (Cool White). Colour Rendering Index (CRI): >80. Microprismatic screen for uniform illumination and reduced luminance in office areas. UGR<=19. Dimmable DALI. DxH (round). D= 600mm. H=38mm.

Medium-power current. 3390lm. 25W. 8,8kg. Binning initial <= MacAdam 3. IP40. Protection class I. CE, UKCA marking. Prüfzeichen: ENEC. IK02. 220-240V. 50-60 Hz. RG0 (EN62471). Luminous flux reduction up to 0,3%/1.000 operating hours. Nominal failure rate: 0,2%/1.000 operating hours. L85B10 (tq 25°C) = 50.000h. 5 years warranty. Manufacturer: Lightnet GmbH, ISO 9001:2015 and 50001:2018 certified.