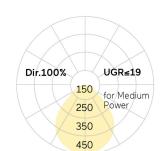

## Basic-A5

Surface mounted luminaire - Direct light distribution

Article code: BA5ASL-840M-D600

Illustrations may only be similar and serve as an orientation.

Basic-A5. LED. Surface mounted luminaire for wall or ceiling mounting with minimalist edge. Luminaire body made of high-quality aluminum profile. Surface finish Radiant Silver. Direct only light distribution. Colour temperature: 4000K (Cool White). Colour Rendering Index (CRI): >80. Microprismatic screen for uniform illumination and reduced luminance in office areas. UGR<=19. Dimmable DALI. DxH (round). D= 600mm. H=38mm.

Luminous Flux 25W Power consumption Degree of protection IP40

Certification Prüfzeichen: ENEC

LED lifetime L85B10 (tq  $25^{\circ}$ C) = 50.000h

**UGR** UGR<=19 Photometric code 8 40 / 3 3 9 Photobiological class RG0 (EN62471)