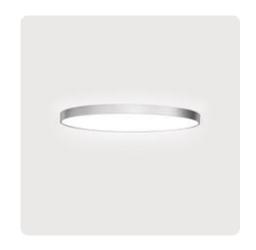

## Basic-A5

Surface mounted luminaire - Direct light distribution

Article code: BA5ASL-840M-D600

Productname Basic-A5 LED Lamp

Installation Type Surface mounted luminaire

Surface finish Radiant Silver

Light characteristics Direct light distribution

4000K Colour temperature Colour Rendering Index (CRI) CRI>80

Optical system Microprismatic screen Control Dimmable (DALI) Length L/Diameter D (mm) D=600mm H=38mm Height H (mm) Current/Power Medium-Power 3390lm