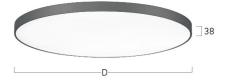

## Basic-A5

Surface mounted luminaire - Direct light distribution

Article code: BA5ASL-840M-D600

Illustrations may only be similar and serve as an orientation.

Basic-A5. LED. Surface mounted luminaire for wall or ceiling mounting with minimalist edge. Luminaire body made of high-quality aluminum profile. Surface finish Radiant Silver. Direct only light distribution. Colour temperature: 4000K (Cool White). Colour Rendering Index (CRI): >80. Microprismatic screen for uniform illumination and reduced luminance in office areas. UGR<=19. Dimmable DALI. DxH (round). D= 600mm. H=38mm.

4000K Colour temperature Colour Rendering Index (CRI) CRI>80

Optical system Microprismatic screen Control Dimmable (DALI) Length L/Diameter D (mm) D=600mm H=38mm Height H (mm) Current/Power Medium-Power 3390lm