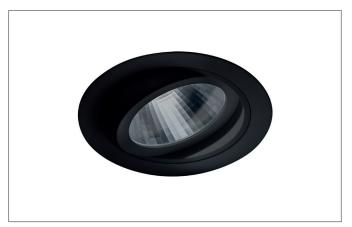

#### Tender

LED recessed spot, Round. Ceiling cut-out Ø 168 mm, Installation depth 172 mm, Outer diameter 180 mm, Weight 1,473 kg, with rotattionssymmetrical, deep, wide distributed light intensity. optimal light distribution due to a Without cover cover. Luminous flux 4.189 lm, Power 1 x 40 W, System Efficiency 105 lm/W, Light colour warm white, Correlated color temprature (CCT) 2.700 K, Colour rendering index CRI > 80, Housing material: Aluminium, Colour: Black, Permissible ambient temperature (ta): -20 °C - +25 °C, Protection class (EN 61140): II, Degree of protection (DIN EN 60529): IP20. With electronic driver, on/off switchable.

| Article data       |                   |
|--------------------|-------------------|
| Article no.        | 89049427          |
| GTIN               | 4251433948643     |
| Short description  | LED recessed spot |
| Material           | Aluminium         |
| Colour             | Black             |
| Type of surface    | Matt              |
| Shape              | Round             |
| Outer diameter     | 180 mm            |
| Built-in diameter  | 168 mm            |
| Installation depth | 172 mm            |
| Weight             | 1.473 kg          |