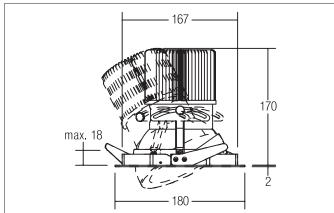

#### Tender

LED recessed spot, Round. Ceiling cut-out Ø 168 mm, Installation depth 172 mm, Outer diameter 180 mm, Weight 1,473 kg, with rotattionssymmetrical, deep, wide distributed light intensity. optimal light distribution due to a Without cover cover. Luminous flux 4.189 lm, Power 1 x 40 W, System Efficiency 105 lm/W, Light colour warm white, Correlated color temprature (CCT) 2.700 K, Colour rendering index CRI > 80, Housing material: Aluminium, Colour: Black, Permissible ambient temperature (ta): -20 °C - +25 °C, Protection class (EN 61140): II, Degree of protection (DIN EN 60529): IP20. With electronic driver, on/off switchable.

| Article data       |                   |
|--------------------|-------------------|
| Article no.        | 89049427          |
| GTIN               | 4251433948643     |
| Short description  | LED recessed spot |
| Material           | Aluminium         |
| Colour             | Black             |
| Type of surface    | Matt              |
| Shape              | Round             |
| Outer diameter     | 180 mm            |
| Built-in diameter  | 168 mm            |
| Installation depth | 172 mm            |
| Weight             | 1.473 kg          |