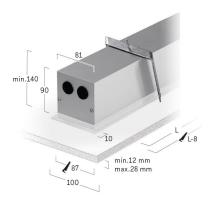

## Matric-F5

Recessed mounted light line, mounting brackets incl - Direct light distribution

Article code: LF5AEL-830M-L1780

Illustrations may only be similar and serve as an orientation.

Matric-F5. LED. Recessed mounted light line with surrounding frame for installation in sawn wall and ceiling with cut-out openings. Mounting brackets included. Luminaire body made of high-quality aluminum profile. Surface finish Silver Anodised. Direct only light distribution.Colour temperature: 3000K (Warm White). Colour Rendering Index (CRI): >80. Microprismatic screen for uniform illumination and reduced luminance in office areas. Dimmable DALI. LxWxH (rectangular). L=1780mm. W=

100mm. H=90mm. Medium-power current. 3871Im. 38W. 5,7kg. Binning initial <= MacAdam 3. IP20. Protection class I. CE, UKCA marking. Prüfzeichen: ENEC. IK02. 220-240V. 50-60 Hz. RG0 (EN62471). Luminous flux reduction up to 0,3%/1.000 operating hours. Nominal failure rate: 0,2%/1.000 operating hours. L85B10 (tq 25°C) = 50.000h. 5 years warranty. Manufacturer: Lightnet GmbH, ISO 9001:2015 and 50001:2018 certified.

#### Matric-F5 LED Recessed mounted light line, mounting brackets incl Silver Anodised Direct light distribution 3000K CRI>80 Microprismatic screen Dimmable (DALI) L=1780mm W=100mm H=90mm Medium-Power 3871lm 38W IP20 Prüfzeichen: ENEC L85B10 (tq 25°C) = 50.000h 8 30 / 3 3 9 RG0 (EN62471) Indoor: ta [ambient] max. 25°C 5,7kg