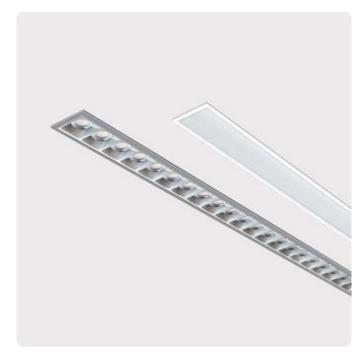

## Matric-F5

Recessed mounted light line, mounting brackets incl - Direct light distribution

Article code: LF5AEL-830M-L1780

Illustrations may only be similar and serve as an orientation.

Matric-F5. LED. Recessed mounted light line with surrounding frame for installation in sawn wall and ceiling with cut-out openings. Mounting brackets included. Luminaire body made of high-quality aluminum profile. Surface finish Silver Anodised. Direct only light distribution.Colour temperature: 3000K (Warm White). Colour Rendering Index (CRI): >80. Microprismatic screen for uniform illumination and reduced luminance in office areas. Dimmable DALI. LxWxH (rectangular). L=1780mm. W=

### Matric-F5

Recessed mounted light line, mounting brackets incl - Direct light distribution