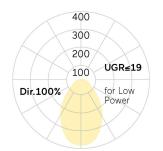

## Matric-F5

Recessed mounted light line, mounting brackets incl - Direct light distribution

Article code: LF5AEL-830M-L1780

Illustrations may only be similar and serve as an orientation.

Matric-F5. LED. Recessed mounted light line with surrounding frame for installation in sawn wall and ceiling with cut-out openings. Mounting brackets included. Luminaire body made of high-quality aluminum profile. Surface finish Silver Anodised. Direct only light distribution.Colour temperature: 3000K (Warm White). Colour Rendering Index (CRI): >80. Microprismatic screen for uniform illumination and reduced luminance in office areas. Dimmable DALI. LxWxH (rectangular). L=1780mm. W=

#### Matric-F5 LED Recessed mounted light line, mounting brackets incl Silver Anodised Direct light distribution 3000K CRI>80 Microprismatic screen Dimmable (DALI) L=1780mm W=100mm H=90mm Medium-Power 3871lm 38W IP20 Prüfzeichen: ENEC L85B10 (tq 25°C) = 50.000h 8 30 / 3 3 9 RG0 (EN62471) Indoor: ta [ambient] max. 25°C 5,7kg