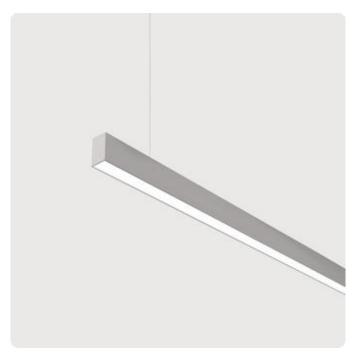

## Matric-RX

Pendant light-line - Direct/indirect light distribution

Illustrations may only be similar and serve as an orientation.

Matric-RX. LED. Pendant light-line. Luminaire body made of high-quality aluminum profile. Surface finish Silver Anodised. Direct/indirect light distribution. Colour temperature: 3000K (Warm White). Colour Rendering Index (CRI): >80. Microprismatic screen for reduced luminance in office areas. Dimmable DALI. LxWxH (rectangular). L=1182mm. W=40mm. H=75mm. Single-cord suspension (Set). Pendant length max 1500mm. Power supply: transparent. Ceiling rose: Matching luminaire`s surface

Productname Matric-RX Lamp LED

Installation Type Pendant light-line Surface finish Silver Anodised

Light characteristics Direct/indirect light distribution

Colour temperature 3000K Colour Rendering Index (CRI) CRI>80

Optical system Microprismatic screen Control Dimmable (DALI) Length L/Diameter D (mm) L=1182mm Width W (mm) W=40mm Height H (mm) H=75mm Current/Power High-Power Luminous Flux 4834lm Power consumption 42W