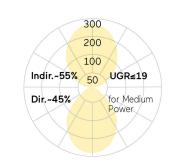

## Matric-RX

Pendant light-line - Direct/indirect light distribution

Illustrations may only be similar and serve as an orientation.

Matric-RX. LED. Pendant light-line. Luminaire body made of high-quality aluminum profile. Surface finish Silver Anodised. Direct/indirect light distribution. Colour temperature: 3000K (Warm White). Colour Rendering Index (CRI): >80. Microprismatic screen for reduced luminance in office areas. Dimmable DALI. LxWxH (rectangular). L=1182mm. W=40mm. H=75mm. Single-cord suspension (Set). Pendant length max 1500mm. Power supply: transparent. Ceiling rose: Matching luminaire`s surface

Productname Matric-RX Lamp LED

Installation Type Pendant light-line Surface finish Silver Anodised

Light characteristics Direct/indirect light distribution

Colour temperature 3000K Colour Rendering Index (CRI) CRI>80