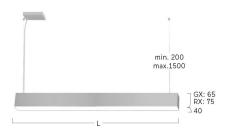

## Matric-RX

Pendant light-line - Direct/indirect light distribution

Illustrations may only be similar and serve as an orientation.

Matric-RX. LED. Pendant light-line. Luminaire body made of high-quality aluminum profile. Surface finish Silver Anodised. Direct/indirect light distribution. Colour temperature: 3000K (Warm White). Colour Rendering Index (CRI): >80. Microprismatic screen for reduced luminance in office areas. Dimmable DALI. LxWxH (rectangular). L=1182mm. W=40mm. H=75mm. Single-cord suspension (Set). Pendant length max 1500mm. Power supply: transparent. Ceiling rose: Matching luminaire`s surface

Optical system Microprismatic screen Control Dimmable (DALI) Length L/Diameter D (mm) L=1182mm Width W (mm) W=40mm Height H (mm) H=75mm Current/Power High-Power Luminous Flux 4834lm Power consumption 42W

Suspension Single susp. (Set)

Ceiling rose colour Ceiling rose: Matching luminaire`s

surface colour

Pendant length (mm) Pendant length max 1500mm

Degree of protection IP20

Certification Prüfzeichen: ENEC

Cable Colour Power supply: transparent LED lifetime L80B10 (tq 25°C) = 50.000h