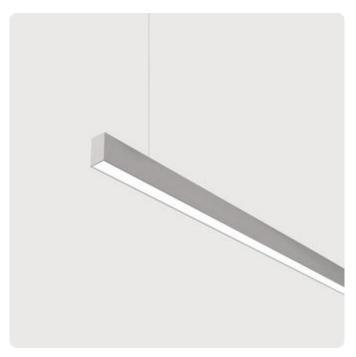

## Matric-RX

Pendant light-line - Direct/indirect light distribution

Illustrations may only be similar and serve as an orientation.

Matric-RX. LED. Pendant light-line. Luminaire body made of high-quality aluminum profile. Surface finish Silver Anodised. Direct/indirect light distribution. Colour temperature: 4000K (Cool White). Colour Rendering Index (CRI): >80. Microprismatic screen for reduced luminance in office areas. Dimmable DALI. LxWxH (rectangular). L=1182mm. W=40mm. H=75mm. Single-cord suspension (Set). Pendant length max 1500mm. Power supply: transparent. Ceiling rose: Matching luminaire`s surface

Productname Matric-RX Lamp LED

Installation Type Pendant light-line Surface finish Silver Anodised

Light characteristics Direct/indirect light distribution

Colour temperature 4000K Colour Rendering Index (CRI) CRI>80