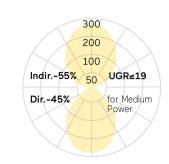

## Matric-RX

Pendant light-line - Direct/indirect light distribution

Illustrations may only be similar and serve as an orientation.

Matric-RX. LED. Pendant light-line. Luminaire body made of high-quality aluminum profile. Surface finish Silver Anodised. Direct/indirect light distribution. Colour temperature: 4000K (Cool White). Colour Rendering Index (CRI): >80. Microprismatic screen for reduced luminance in office areas. Dimmable DALI. LxWxH (rectangular). L=1182mm. W=40mm. H=75mm. Single-cord suspension (Set). Pendant length max 1500mm. Power supply: transparent. Ceiling rose: Matching luminaire`s surface

Photometric code 8 40 / 3 3 9 Photobiological class RG0 (EN62471)

Indoor/Outdoor Indoor: ta [ambient] max. 25°C

Weight (kg) 3,5kg