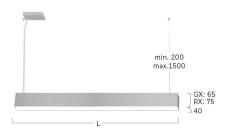

## Matric-RX

Pendant light-line - Direct/indirect light distribution

Illustrations may only be similar and serve as an orientation.

Matric-RX. LED. Pendant light-line. Luminaire body made of high-quality aluminum profile. Surface finish Silver Anodised. Direct/indirect light distribution. Colour temperature: 4000K (Cool White). Colour Rendering Index (CRI): >80. Microprismatic screen for reduced luminance in office areas. Dimmable DALI. LxWxH (rectangular). L=1182mm. W=40mm. H=75mm. Single-cord suspension (Set). Pendant length max 1500mm. Power supply: transparent. Ceiling rose: Matching luminaire`s surface

Optical system Microprismatic screen Control Dimmable (DALI) Length L/Diameter D (mm) L=1182mm Width W (mm) W=40mm Height H (mm) H=75mm Current/Power High-Power Luminous Flux 5170lm Power consumption 42W

Suspension Single susp. (Set)

Ceiling rose colour Ceiling rose: Matching luminaire`s

surface colour

Pendant length (mm) Pendant length max 1500mm

Degree of protection IP20

Certification Prüfzeichen: ENEC

Cable Colour Power supply: transparent LED lifetime L80B10 (tq 25°C) = 50.000h