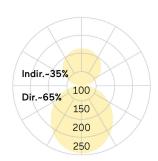

## Basic-X1

Surface mounted luminaire - Direct/indirect light distribution

Article code: BX1OSE-830M-D300

Illustrations may only be similar and serve as an orientation.

Basic-X1. LED. Wall or ceiling mounted luminaire. Luminaire body with distance-spacer. Luminaire body made of high-quality aluminum profile. Surface finish Radiant Silver. Direct light distribution and indirect lightingcorona. Colour temperature: 3000K (Warm White). Colour Rendering Index (CRI): >80. Opal diffuser for enhanced light transmission and perfect uniform illumination. Switchable. DxH (round). D= 300mm. H=55+25mm. Medium-power

Luminous Flux2674lmPower consumption19WDegree of protectionIP20

Certification Prüfzeichen: ENEC

LED lifetime L85B10 (tq  $25^{\circ}$ C) = 50.000h

Photometric code 8 30 / 3 3 9 Photobiological class RG0 (EN62471)