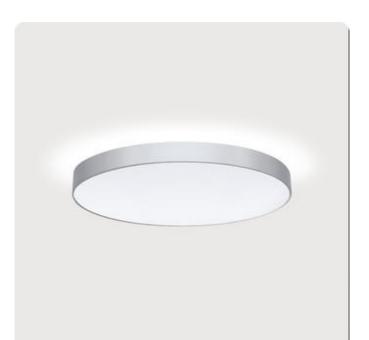

## Basic-X1

Surface mounted luminaire - Direct/indirect light distribution

Article code: BX1OSE-830M-D300

Illustrations may only be similar and serve as an orientation.

Basic-X1. LED. Wall or ceiling mounted luminaire. Luminaire body with distance-spacer. Luminaire body made of high-quality aluminum profile. Surface finish Radiant Silver. Direct light distribution and indirect lightingcorona. Colour temperature: 3000K (Warm White). Colour Rendering Index (CRI): >80. Opal diffuser for enhanced light transmission and perfect uniform illumination. Switchable. DxH (round). D= 300mm. H=55+25mm. Medium-power

Productname Basic-X1 Lamp LED

Installation Type Surface mounted luminaire

Surface finish Radiant Silver

Colour temperature 3000K
Colour Rendering Index (CRI) CRI>80
Optical system Opal diffuser
Control Switchable
Length L/Diameter D (mm) D=300mm
Height H (mm) H=55+25mm
Current/Power Medium-Power