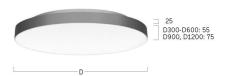

## Basic-X1

Surface mounted luminaire - Direct/indirect light distribution

Article code: BX1OSE-830M-D300

Illustrations may only be similar and serve as an orientation.

Basic-X1. LED. Wall or ceiling mounted luminaire. Luminaire body with distance-spacer. Luminaire body made of high-quality aluminum profile. Surface finish Radiant Silver. Direct light distribution and indirect lightingcorona. Colour temperature: 3000K (Warm White). Colour Rendering Index (CRI): >80. Opal diffuser for enhanced light transmission and perfect uniform illumination. Switchable. DxH (round). D= 300mm. H=55+25mm. Medium-power

Productname Basic-X1 Lamp LED

Installation Type Surface mounted luminaire

Surface finish Radiant Silver

Colour temperature 3000K
Colour Rendering Index (CRI) CRI>80
Optical system Opal diffuser
Control Switchable
Length L/Diameter D (mm) D=300mm
Height H (mm) H=55+25mm
Current/Power Medium-Power