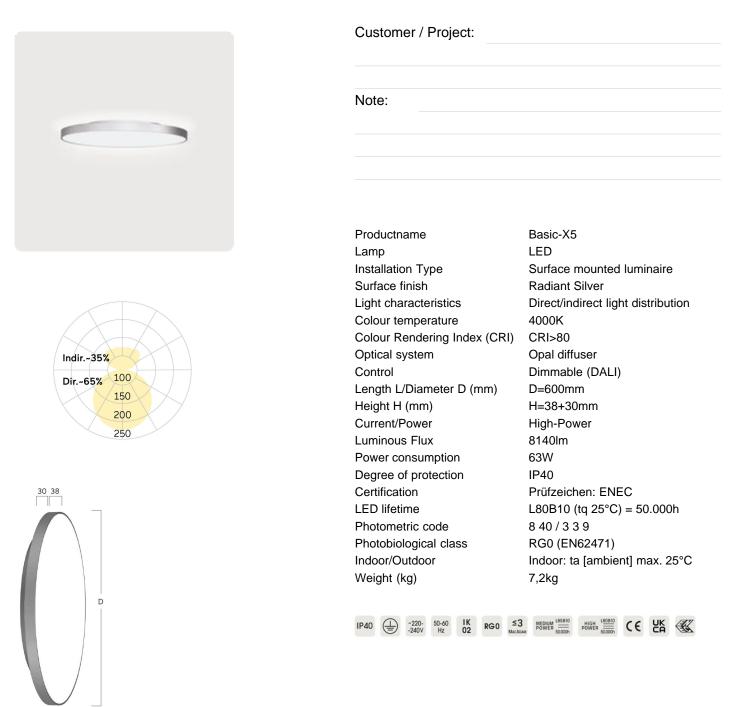

## Basic-X5

Surface mounted luminaire - Direct/indirect light distribution

Article code: BX5OSL-840H-D600

Illustrations may only be similar and serve as an orientation.

Basic-X5. LED. Wall or ceiling mounted luminaire. Luminaire body with distance-spacer. Luminaire body made of highquality aluminum profile. Surface finish Radiant Silver. Direct light distribution and indirect lightingcorona. Colour temperature: 4000K (Cool White). Colour Rendering Index (CRI): >80. Opal diffuser for enhanced light transmission and perfect uniform illumination. Dimmable DALI. DxH (round). D= 600mm. H=38+30mm. High-power

current. 8140lm. 63W. 7,2kg. Binning initial <= MacAdam 3. IP40. Protection class I. CE, UKCA marking. Prüfzeichen: ENEC. IK02. 220-240V. 50-60 Hz. RG0 (EN62471). Luminous flux reduction up to 0,4%/1.000 operating hours. Nominal failure rate: 0,2%/1.000 operating hours. L80B10 (tq 25°C) = 50.000h. 5 years warranty. Manufacturer: Lightnet GmbH, ISO 9001:2015 and 50001:2018 certified.