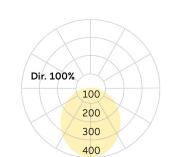

## Cubic-A2

Surface mounted luminaire - Direct light distribution

Article code: CA2OEL-840H-Q630

Illustrations may only be similar and serve as an orientation.

Cubic-A2. LED. Surface mounted luminaire for wall or ceiling mounting with minimalist edge. Luminaire body made of high-quality aluminum profile. Surface finish Silver Anodised. Direct only light distribution. Colour temperature: 4000K (Cool White). Colour Rendering Index (CRI): >80. Opal diffuser for enhanced light transmission and perfect uniform illumination. Dimmable DALI. LxWxH (square). L=630mm. W=630mm. H=75mm. High-power current.