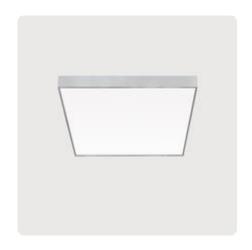

## Cubic-A2

Surface mounted luminaire - Direct light distribution

Article code: CA2OEL-840H-Q630

75 (Q330-1200)

Productname Cubic-A2 Lamp LED

Installation Type Surface mounted luminaire

Surface finish Silver Anodised
Light characteristics Direct light distribution

Colour temperature 4000K
Colour Rendering Index (CRI) CRI>80
Optical system Opal diffuser
Control Dimmable (DALI)
Length L/Diameter D (mm) L=630mm
Width W (mm) W=630mm

Width W (mm) W=630mm
Height H (mm) H=75mm
Current/Power High-Power
Luminous Flux 8760lm
Power consumption 65W
Degree of protection IP20

Certification Prüfzeichen: ENEC

LED lifetime L80B10 (tq  $25^{\circ}$ C) = 50.000h

Photometric code 8 40 / 3 3 9 Photobiological class RG0 (EN62471)

Indoor/Outdoor Indoor: ta [ambient] max. 25°C

Weight (kg) 12,4kg