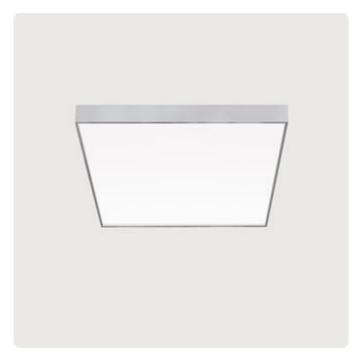

## Cubic-A2

Surface mounted luminaire - Direct light distribution

Article code: CA2OEL-840H-Q630

Illustrations may only be similar and serve as an orientation.

Cubic-A2. LED. Surface mounted luminaire for wall or ceiling mounting with minimalist edge. Luminaire body made of high-quality aluminum profile. Surface finish Silver Anodised. Direct only light distribution. Colour temperature: 4000K (Cool White). Colour Rendering Index (CRI): >80. Opal diffuser for enhanced light transmission and perfect uniform illumination. Dimmable DALI. LxWxH (square). L=630mm. W=630mm. H=75mm. High-power current.

8760lm. 65W. 12,4kg. Binning initial <= MacAdam 3. IP20. Protection class I. CE, UKCA marking. Prüfzeichen: ENEC. IK02. 220-240V. 50-60 Hz. RG0 (EN62471). Luminous flux reduction up to 0,4%/1.000 operating hours. Nominal failure rate: 0,2%/1.000 operating hours. L80B10 (tq 25°C) = 50.000h. 5 years warranty. Manufacturer: Lightnet GmbH, ISO 9001:2015 and 50001:2018 certified.