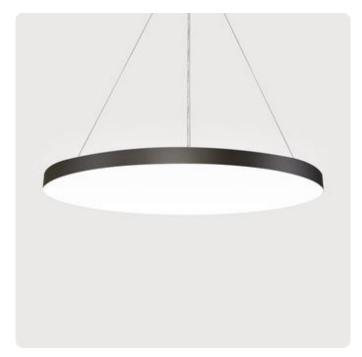

## Basic-G1

Pendant luminaire - Direct light distribution

Article code: BG1OBL-840M-D900-U

Illustrations may only be similar and serve as an orientation.

Basic-G1. LED. Pendant luminaire. Luminaire body made of high-quality aluminum profile. Surface finish Jet Black. Direct only light distribution. Colour temperature: 4000K (Cool White). Colour Rendering Index (CRI): >80. Opal diffuser for enhanced light transmission and perfect uniform illumination. Dimmable DALI. DxH (round). D=900mm. H=75mm. Central cord suspension with ceiling rose and power supply cable (Set). Pendant length max 1500mm. Power supply: transparent. Ceiling rose: Matching

luminaire`s surface colour. Medium-power current. 12800lm. 92W. 12,6kg. Binning initial <= MacAdam 3. IP40. Protection class I. CE, UKCA marking. Prüfzeichen: ENEC. IK02. 220-240V. 50-60 Hz. RG0 (EN62471). Luminous flux reduction up to 0,3%/1.000 operating hours. Nominal failure rate: 0,2%/1.000 operating hours. L85B10 (tq 25°C) = 50.000h. 5 years warranty. Manufacturer: Lightnet GmbH, ISO 9001:2015 and 50001:2018 certified.