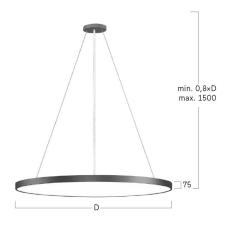

## Basic-G1

Pendant luminaire - Direct light distribution

Article code: BG1OBL-840M-D900-U

Illustrations may only be similar and serve as an orientation.

Basic-G1. LED. Pendant luminaire. Luminaire body made of high-quality aluminum profile. Surface finish Jet Black. Direct only light distribution. Colour temperature: 4000K (Cool White). Colour Rendering Index (CRI): >80. Opal diffuser for enhanced light transmission and perfect uniform illumination. Dimmable DALI. DxH (round). D=900mm. H=75mm. Central cord suspension with ceiling rose and power supply cable (Set). Pendant length max 1500mm. Power supply: transparent. Ceiling rose: Matching

Productname Basic-G1 Lamp LED

Installation Type Pendant luminaire

Surface finish Jet Black

4000K Colour temperature Colour Rendering Index (CRI) CRI>80 Optical system Opal diffuser Control Dimmable (DALI) Length L/Diameter D (mm) D=900mm H=75mm Height H (mm) Current/Power Medium-Power Luminous Flux 12800lm 92W Power consumption

Suspension Central susp. (Set)

Ceiling rose colour Ceiling rose: Matching luminaire's

surface colour

Pendant length (mm) Pendant length max 1500mm

Degree of protection IP40

Certification Prüfzeichen: ENEC

Cable Colour Power supply: transparent LED lifetime L85B10 (tq 25°C) = 50.000h