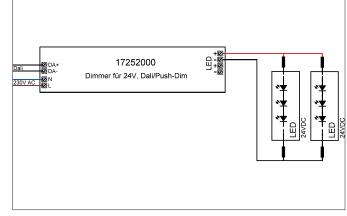

### Tender

LED power supply. Ceiling cut-out Installation depth mm, Length 290 mm, Width 45 mm, Weight 0,571 kg, ,with max: 150 W, Delivery without bulb. Housing material: Plastic, Colour: White, Permissible ambient temperature (ta): -20 °C - +25 °C, Protection class (EN 61140): II, Degree of protection (DIN EN 60529): IP20, .For connection to an external driver, which is not included in the scope of delivery of the luminaire. DALI-2/PUSH dimmable.

## Article no. 17252000

Light. For Generations.

| Operating technology of driver |             |
|--------------------------------|-------------|
| AC nominal voltage min         | 220 V       |
| AC nominal voltage max         | 240 V       |
| Frequenz max.                  | 50 Hz       |
| Protection class               | I           |
| Degree of protection           | IP20        |
| Starting current               | 90A Max.    |
| Power min                      | 1 W         |
| Power                          | 150 W       |
| Control                        | DALI-2/PUSH |
| Power factor                   | 0.95        |